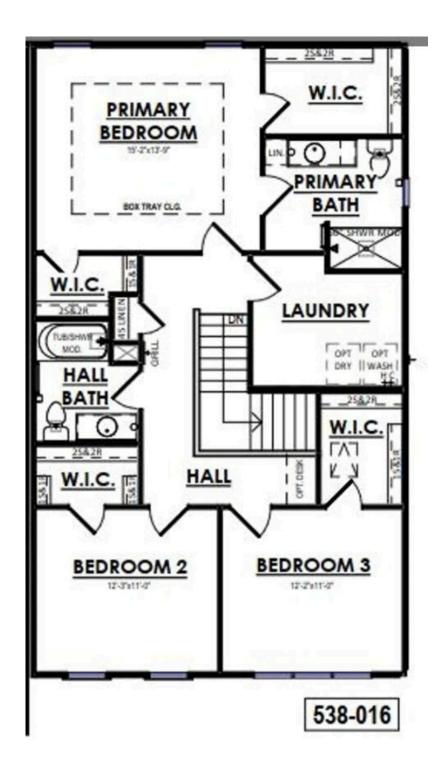

🗓 1,847 Sq. Ft.

🖴 2 Car Garage

Welcome family and friends into your new energy-efficient green built home with open concept, featuring inviting spaces with an open concept main level. Plenty of room in this home for entertaining, playing games, watching TV or relaxing by your fireplace. This twin home features solid counter tops, extra large oversized island & a full suite of stainless appliances. The covered deck is perfect for relaxing or entertaining with a beautiful view. Upstairs features a spacious primary bedroom with a walk in closet and ensuite bathroom. The other 2 bedrooms also nicely sized and both having walk in closets. You will appreciate the conveniently located large upper floor laundry room. Tons of potential for a future finished basement with large windows and exposure.