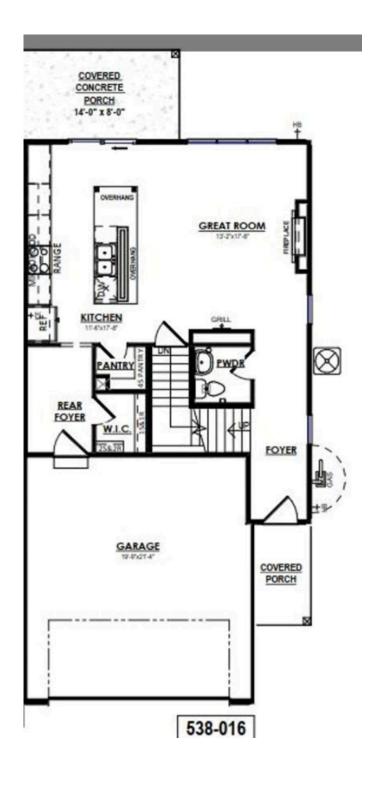

🗓 1,847 Sq. Ft.

🖴 2 Car Garage

Welcome family and friends into your new energy-efficient green built home with open concept, featuring inviting spaces with an open concept main level. Plenty of room in this home for entertaining, playing games, watching TV or relaxing by your fireplace. This twin home features solid counter tops, extra large oversized island & a full suite of stainless appliances. The covered deck is perfect for relaxing or entertaining with a beautiful view. Upstairs features a spacious primary bedroom with a walk in closet and ensuite bathroom. The other 2 bedrooms also nicely sized and both having walk in closets. You will appreciate the conveniently located large upper floor laundry room. Tons of potential for a future finished basement with large windows and exposure.