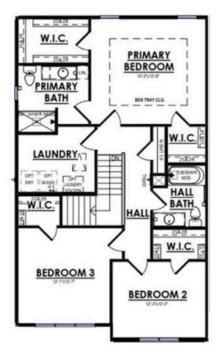

Welcome family and friends into your new energy-efficient green built home with open concept, featuring inviting spaces with an open concept main level. Plenty of room in this home for entertaining, playing games, watching TV or relaxing by your fireplace. This twin home features solid surface counter tops, extra large island and a sunny dinette. Upstairs features a spacious primary bedroom with box tray ceiling, large walk in closet and ensuite bathroom. The other 2 bedrooms are also nicely sized and both have walk in closets. You will appreciate the conveniently located upper floor laundry room. Tons of potential for a future finished basement. Move-in ready in September 2025. Photos of similar model.

Cottage Grove, WI 53527

SECOND FLOOR

FIRST FLOOR

The information, text, graphics and links provided herein are provided by Tim O'Brien Homes as a convenience to its customers. Tim O'Brien Homes does not guarantee the accuracy or completeness of the information, text, graphics, links and other items contained on this website or any other website. All prices, promotions and specifications are subject to change at any time without notice based on the discretion of Tim O'Brien Homes.