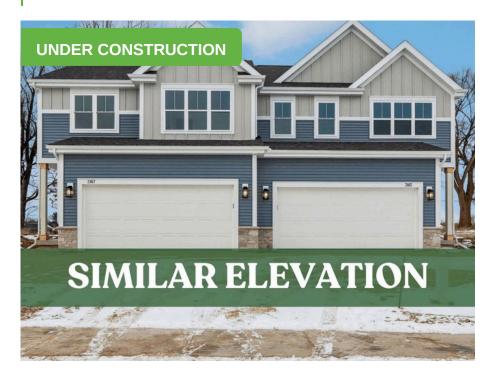

## 3163 Drumlin Ridge Drive

Cottage Grove, WI 53527

(608) 401-4769

\$**442,875** 

Neighborhood: Shady Grove 3190 Drumlin Rdg Dr, Cottage Grove, WI

➡ 3 Bedrooms
➡ 2.5 Bathrooms
➡ 1,882 Sq. Ft.
➡ 2 Car Garage

Welcome family and friends into your new energy-efficient green built home with open concept, featuring inviting spaces with an open concept main level. Plenty of room in this home for entertaining, playing games, watching TV or relaxing by your fireplace. This twin home features solid surface counter tops, extra large island and a sunny dinette. Upstairs features a spacious primary bedroom with box tray ceiling, large walk in closet and ensuite bathroom. The other 2 bedrooms are also nicely sized and both have walk in closets. You will appreciate the conveniently located upper floor laundry room. Tons of potential for a future finished basement. Move-in ready in September 2025. Photos of similar model.