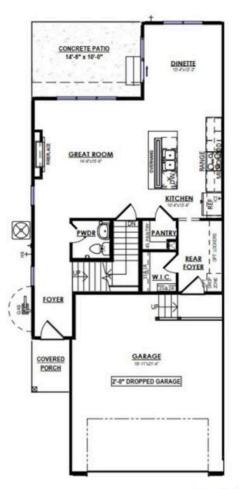

Welcome family and friends into your new energy-efficient green built home with open concept, featuring inviting spaces with an open concept main level. Plenty of room in this home for entertaining, playing games, watching TV or relaxing by your fireplace. This twin home features solid surface counter tops, extra large island and a sunny dinette. Upstairs features a spacious primary bedroom with box tray ceiling, large walk in closet and ensuite bathroom. The other 2 bedrooms are also nicely sized and both have walk in closets. You will appreciate the conveniently located upper floor laundry room. Tons of potential for a future finished basement. Move-in ready in September 2025. Photos of similar model.

Cottage Grove, WI 53527

SECOND FLOOR

FIRST FLOOR

The information, text, graphics and links provided herein are provided by Tim O'Brien Homes as a convenience to its customers. Tim O'Brien Homes does not guarantee the accuracy or completeness of the information, text, graphics, links and other items contained on this website or any other website. All prices, promotions and specifications are subject to change at any time without notice based on the discretion of Tim O'Brien Homes.