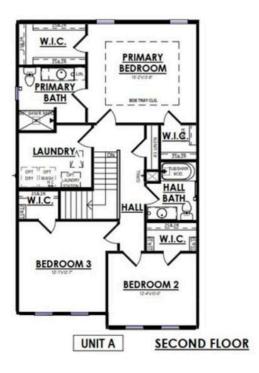

## 3159 Drumlin Ridge Drive

Cottage Grove, WI 53527

(608) 401-4769

\$**442,875** 

Neighborhood: Shady Grove 3190 Drumlin Rdg Dr, Cottage Grove, WI

3 Bedrooms
2.5 Bathrooms
1,771 Sq. Ft.
2 Car Garage

Welcome family and friends into your new energy-efficient green built home with open concept, featuring inviting spaces with an open concept main level. Plenty of room in this home for entertaining, playing games, watching TV or relaxing by your fireplace. This twin home features solid surface counter tops, extra large island and a rear patio. Upstairs features a spacious primary bedroom with box tray ceiling, large walk in closet and ensuite bathroom. The other 2 bedrooms are also nicely sized, both with walk in closets. You will appreciate the conveniently located upper floor laundry room. Tons of potential for a future finished basement. 2 car attached garage. Move-in ready in October 2025. Photos of similar model.