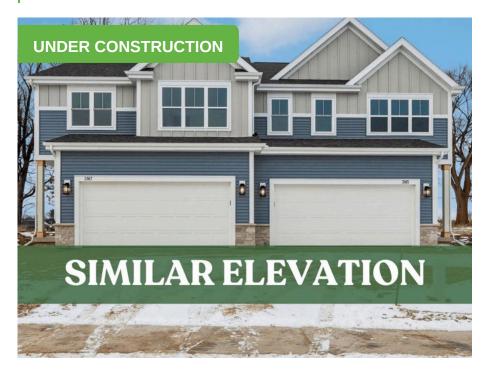

## 3159 Drumlin Ridge Drive

Cottage Grove, WI 53527

(608) 401-4769

\$**442,875** 

Neighborhood: Shady Grove 3190 Drumlin Rdg Dr, Cottage Grove, WI

3 Bedrooms
2.5 Bathrooms
1,771 Sq. Ft.
2 Car Garage

Welcome family and friends into your new energy-efficient green built home with open concept, featuring inviting spaces with an open concept main level. Plenty of room in this home for entertaining, playing games, watching TV or relaxing by your fireplace. This twin home features solid surface counter tops, extra large island and a rear patio. Upstairs features a spacious primary bedroom with box tray ceiling, large walk in closet and ensuite bathroom. The other 2 bedrooms are also nicely sized, both with walk in closets. You will appreciate the conveniently located upper floor laundry room. Tons of potential for a future finished basement. 2 car attached garage. Move-in ready in October 2025. Photos of similar model.