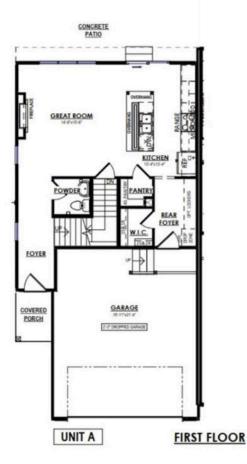

## 3159 Drumlin Ridge Drive

Cottage Grove, WI 53527

(608) 401-4769

\$**442,875** 

Neighborhood: Shady Grove 3190 Drumlin Rdg Dr, Cottage Grove, WI

3 Bedrooms
2.5 Bathrooms
1,771 Sq. Ft.
2 Car Garage

Welcome family and friends into your new energy-efficient green built home with open concept, featuring inviting spaces with an open concept main level. Plenty of room in this home for entertaining, playing games, watching TV or relaxing by your fireplace. This twin home features solid surface counter tops, extra large island and a rear patio. Upstairs features a spacious primary bedroom with box tray ceiling, large walk in closet and ensuite bathroom. The other 2 bedrooms are also nicely sized, both with walk in closets. You will appreciate the conveniently located upper floor laundry room. Tons of potential for a future finished basement. 2 car attached garage. Move-in ready in October 2025. Photos of similar model.