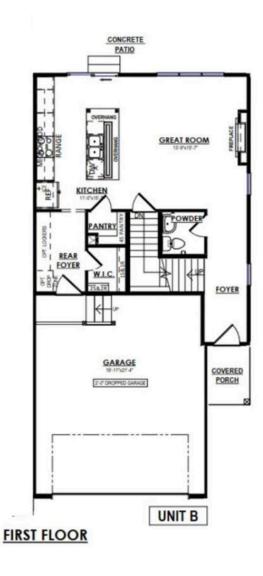

🗓 1,694 Sq. Ft.

🖴 2 Car Garage

Welcome family and friends into your new energy-efficient green built home with open concept, featuring inviting spaces with an open concept main level. Plenty of room in this home for entertaining, playing games, watching TV or relaxing by your fireplace. This twin home features solid surface counter tops, extra large island and a rear patio. Upstairs features a spacious primary bedroom with box tray ceiling, large walk in closet and ensuite bathroom. The other 2 bedrooms are also nicely sized, both with walk in closets. You will appreciate the conveniently located upper floor laundry room. Tons of potential for a future finished basement. 2 car attached garage. Move-in ready in October 2025. Photos of similar model.