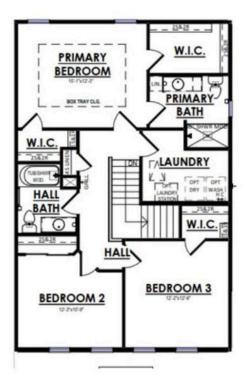

🗓 1,694 Sq. Ft.

🖴 2 Car Garage

Welcome family and friends into your new energy-efficient green built home with open concept, featuring inviting spaces with an open concept main level. Plenty of room in this home for entertaining, playing games, watching TV or relaxing by your fireplace. This twin home features solid surface counter tops, extra large island and a rear patio. Upstairs features a spacious primary bedroom with box tray ceiling, large walk in closet and ensuite bathroom. The other 2 bedrooms are also nicely sized, both with walk in closets. You will appreciate the conveniently located upper floor laundry room. Tons of potential for a future finished basement. 2 car attached garage. Move-in ready in October 2025. Photos of similar model.