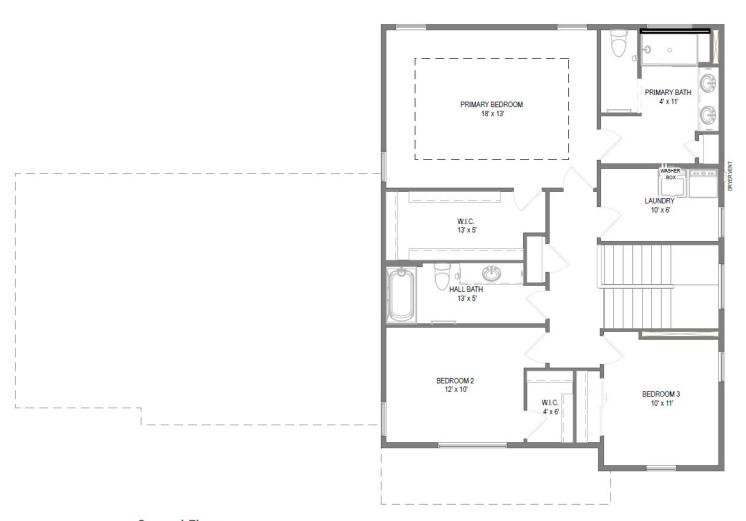

△ 3 Car Garage

New home under construction and completion date approximately November 2024. Tim O'Brien Home present "The Mulberry". This home features one of the most effective usage of space in all areas of the home. The kitchen has an open concept with a large island, many upper cabinets and a pantry you will fall in love with. The home features 9' first floor ceilings throughout and a great room larger enough to fit your favorite couch and a fireplace to relax during those late night movie moments. This house also has a 3rd car garage. The primary bedroom is one of Tim O'Brien Homes favorite since the room size is amazing with a walk-in-closet to fit your current clothes and to shop for more! The primary bath features a roomy tile shower and double vanities. Landscaping included too.

## **3127 Morning Star Way**

Cottage Grove, WI 53527

**Call Today** (608) 401-4769

Second Floor