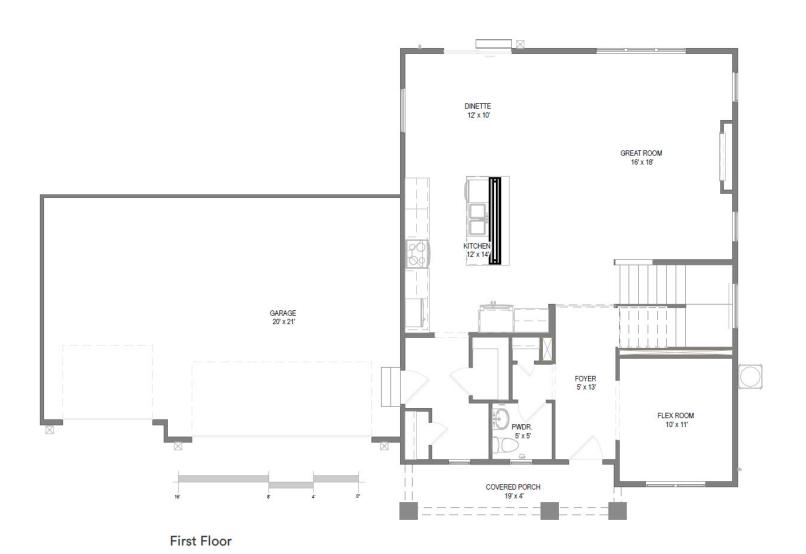

△ 3 Car Garage

New home under construction and completion date approximately November 2024. Tim O'Brien Home present "The Mulberry". This home features one of the most effective usage of space in all areas of the home. The kitchen has an open concept with a large island, many upper cabinets and a pantry you will fall in love with. The home features 9' first floor ceilings throughout and a great room larger enough to fit your favorite couch and a fireplace to relax during those late night movie moments. This house also has a 3rd car garage. The primary bedroom is one of Tim O'Brien Homes favorite since the room size is amazing with a walk-in-closet to fit your current clothes and to shop for more! The primary bath features a roomy tile shower and double vanities. Landscaping included too.