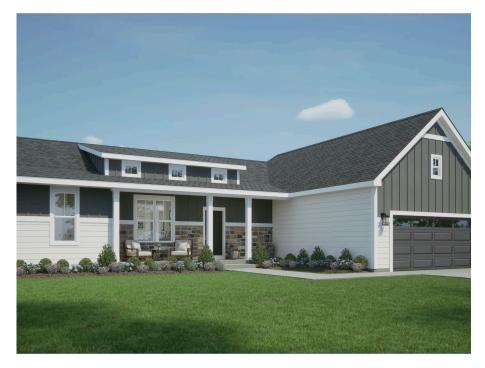

## The Kendall

Shady Grove

Call for Price **Call Today** 

(608) 401-4769

Home Style: Ranch 3 Elevations Available 3 - 4 Bedroom 2.5 Bathrooms 2,117 Sq. Ft. 2 - 3 Car Garage ♀ 49 HERS Score

The Kendall is a split-bedroom ranch that stands out with its distinct Flex Room situated at the home's front. Its broad entryway directs attention towards the main living space. The Great Room serves as a gateway to the secondary bedrooms, which are conveniently separated by a full bathroom featuring a linen closet. The generous Dinette, located off the Kitchen, extends out the back of the home, providing a sunroom-like atmosphere. On the opposite side, a Rear Foyer with a pocket door leads to the Laundry Room. The spacious Primary Suite, a real showstopper, boasts two walk-in closets, an en suite bathroom, and scenic views to the backyard.