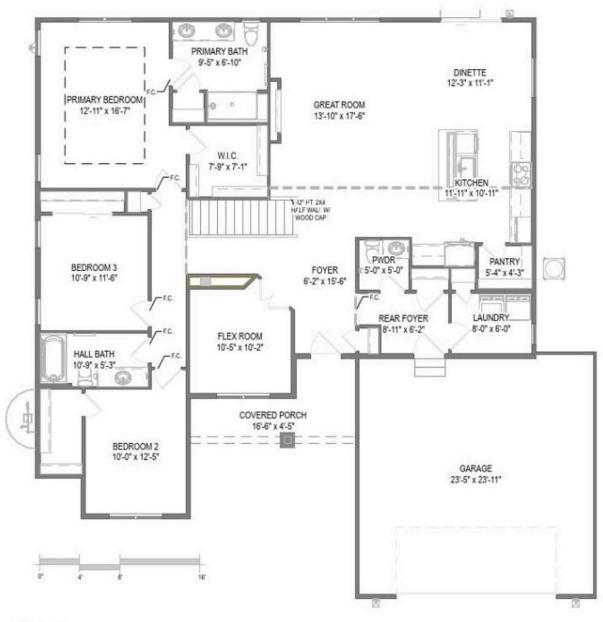

## 523 Buss Road

Cottage Grove, WI 53527

First Floor

The information, text, graphics and links provided herein are provided by Tim O'Brien Homes as a convenience to its customers. Tim O'Brien Homes does not guarantee the accuracy or completeness of the information, text, graphics, links and other items contained on this website or any other website. All prices, promotions and specifications are subject to change at any time without notice based on the discretion of Tim O'Brien Homes.

## **\$598,900**

Neighborhood: Shady Grove 3190 Drumlin Rdg Dr, Cottage Grove, WI

Home Plan: The Holly

- 3 Bedrooms
- <sup>▶</sup> 2.5 Bathrooms
- 🗄 1,972 Sq. Ft.
- 🛱 2 Car Garage

Under Construction, completion October 2025. Tim O'Brien Homes Holly plan welcomes you with a large covered front porch and roomy front foyer. The Holly features a flex room near the front of the home with french doors, vaulted ceilings in kitchen and great room. Kitchen features quartz counter tops and walk in pantry for all your essentials. This split floor plan's primary bedroom features box tray ceiling, large walk in closet and en suite bath with tile shower. This home features two additional bedrooms and full bath, a spacious rear foyer and separate laundry room and a 2 car garage.