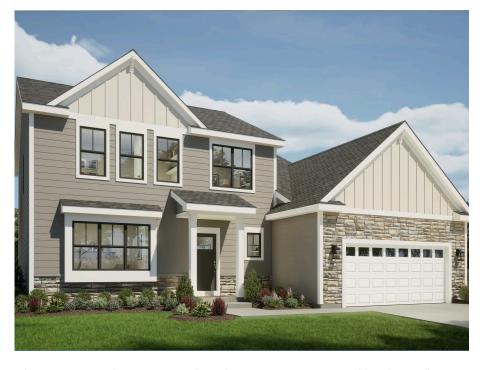

## The Evergreen

**Shady Grove** 

**Call Today** (608) 401-4769

## Call for Price

Home Style: Two-Story

3 Elevations Available

4 - 5 Bedroom

2.5 Bathrooms

🔓 2,404 Sq. Ft.

2 - 3 Car Garage

49 HERS Score

The Evergreen features a welcoming two-story Foyer with a large flex room at the front of the home. Just past the Flex Room is a Powder Room before the entire floor plan opens to the living space at the back of the home. On one side is the expansive Kitchen, which has an island surrounded by L-shaped perimeter cabinets and a large walk-in pantry. On the other side of the main living space is the Great Room, which is separated from the Kitchen by the Dinette. The Rear Foyer is located near the stairs to the upper level and features a walk-in closet. The second floor has 3 secondary bedrooms, Laundry Room, Full Bathroom, and Owner's Suite with an oversized walk-in closet.