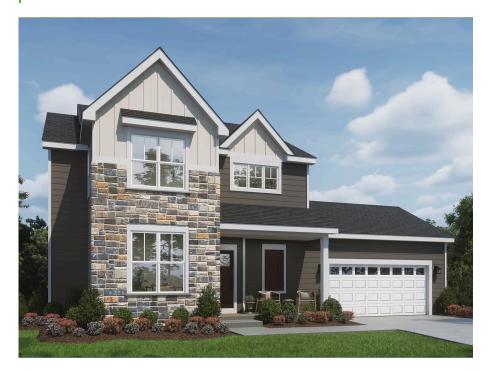

Shady Grove



Call for Price **Call Today** 

(608) 401-4769

Home Style: Two-Story 4 Elevations Available ↓ 4 Bedroom ↓ 2.5 Bathrooms ↓ 2,362 Sq. Ft. ↓ 2 - 3 Car Garage ↓ 49 HERS Score

Step into the Acacia, where thoughtful design meets modern living. The inviting front porch leads into a spacious entryway, complete with a flex room, perfect for a home office, playroom, or additional lounge space. Moving further inside, a convenient powder room sits near the rear foyer, which connects seamlessly to the garage for easy access.

Beyond the foyer, the home opens up into a large, airy living space, featuring a great room, dinette, and kitchen—ideal for entertaining and everyday life. The kitchen boasts ample counter space and a large pantry to keep everything organized and within reach.

Upstairs, the A