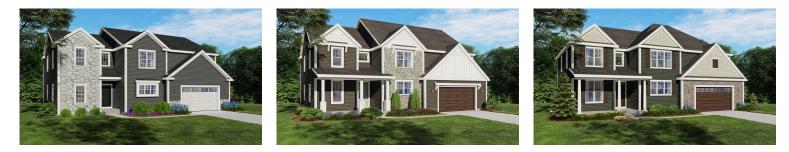

## Call for Price

Home Style: Two-Story

4 Elevations Available

4 - 5 Bedroom
3.5 Bathrooms
3,173 Sq. Ft.
2 - 3 Car Garage
49 HERS Score

The Wicklow is an impressive two-story plan with many desirable features. The Flex Room is located immediately off the Front Foyer. The plan then opens to a vast living space, highlighted by a grand twostory great room with a fireplace acting as the focal point in the center of the room. The Dinette is situated between the Great Room and large gourmet Kitchen, which has a Butler's Pantry and walk-in pantry. The upper level has a loft and walkway at the top of the stairs with views down to the Great Room and Front Foyer. One of the three Secondary Bedrooms is secluded on one side of the home with an attached full bathroom. The additional two secondary bedrooms share a hall bathroom and each have walk-in closets. The Owner's Suite at the back of the upper level features a large walk-in closet and Owner's bath with a private water closet and double bowl vanity.