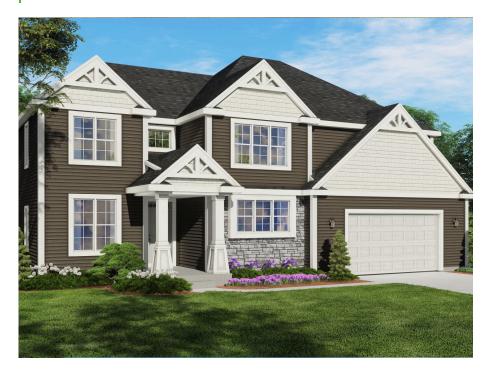

## The Wicklow

Kennedy Hills

(608) 401-4769

## Call for Price

Home Style: Two-Story

4 Elevations Available

4 - 5 Bedroom
3.5 Bathrooms
3,173 Sq. Ft.
2 - 3 Car Garage
49 HERS Score

The Wicklow is an impressive two-story plan with many desirable features. The Flex Room is located immediately off the Front Foyer. The plan then opens to a vast living space, highlighted by a grand twostory great room with a fireplace acting as the focal point in the center of the room. The Dinette is situated between the Great Room and large gourmet Kitchen, which has a Butler's Pantry and walk-in pantry. The upper level has a loft and walkway at the top of the stairs with views down to the Great Room and Front Foyer. One of the three Secondary Bedrooms is secluded on one side of the home with an attached full bathroom. The additional two secondary bedrooms share a hall bathroom and each have walk-in closets. The Owner's Suite at the back of the upper level features a large walk-in closet and Owner's bath with a private water closet and double bowl vanity.