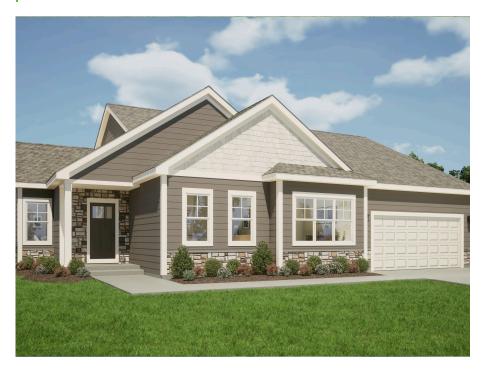

## Call for Price

Home Style: Ranch 3 Elevations Available 3 - 4 Bedroom 2.5 Bathrooms 2,086 Sq. Ft. 2 - 3 Car Garage ♀ 49 HERS Score

The Walnut is a moderately sized ranch plan with three bedrooms and a Flex Room. The angled entry Flex Room is located just off the front foyer, opposite the stairs to the lower level. The plan opens to a large living space, featuring a Great Room, Dinette, and Kitchen with a walk-in pantry. The kitchen is spacious and functional, perfect for cooking up your favorite meals. Just beyond the Kitchen is the Primary Suite, which has two walk-in closets and Primary Bathroom. The additional bedrooms are located at the front of the home and both include walk-in closets.