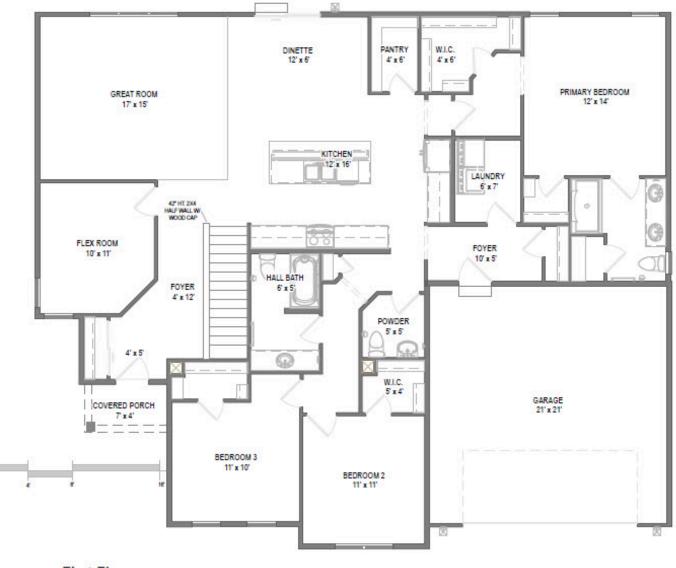

## Call for Price

Home Style: Ranch 3 Elevations Available 3 - 4 Bedroom 2.5 Bathrooms 2,086 Sq. Ft. 2 - 3 Car Garage ♀ 49 HERS Score

The Walnut is a moderately sized ranch plan with three bedrooms and a Flex Room. The angled entry Flex Room is located just off the front foyer, opposite the stairs to the lower level. The plan opens to a large living space, featuring a Great Room, Dinette, and Kitchen with a walk-in pantry. The kitchen is spacious and functional, perfect for cooking up your favorite meals. Just beyond the Kitchen is the Primary Suite, which has two walk-in closets and Primary Bathroom. The additional bedrooms are located at the front of the home and both include walk-in closets.

Kennedy Hills

First Floor

The information, text, graphics and links provided herein are provided by Tim O'Brien Homes as a convenience to its customers. Tim O'Brien Homes does not guarantee the accuracy or completeness of the information, text, graphics, links and other items contained on this website or any other website. All prices, promotions and specifications are subject to change at any time without notice based on the discretion of Tim O'Brien Homes.