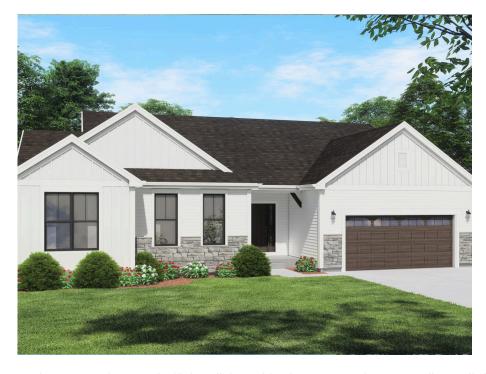

## The Savannah

Kennedy Hills

**Call Today** (608) 401-4769

## Call for Price

Home Style: Ranch

4 Elevations Available

≅ 3 - 4 Bedroom

2.5 Bathrooms

🔓 2,441 Sq. Ft.

2 - 3 Car Garage

49 HERS Score

Embrace spacious and efficient living with The Savannah, a sprawling split-bedroom ranch design. A generous Front Foyer, equipped with convenient coat closets, ushers you into a distinct living area. Here, a Kitchen featuring an extended island flawlessly merges with a Dinette and a Great Room, crafting an open space ideal for family time or entertaining guests. Tucked towards the back of the home, you'll find a versatile Flex Room and a Powder Room, strategically located near the private Primary Suite. This relaxing retreat boasts an oversized, angled-entry walk-in closet and a private bathroom, complete with a pocket door leading to a separate toilet room. The Rear Foyer serves as a practical passage to the Garage and provides another pocket door to a large Laundry Room. At the front corner, on the opposite side of the home, two secondary bedrooms share a full Jack & Jill bathroom, offering both privacy and convenience. With The Savannah, enjoy a harmonious blend of comfort, function, and style.