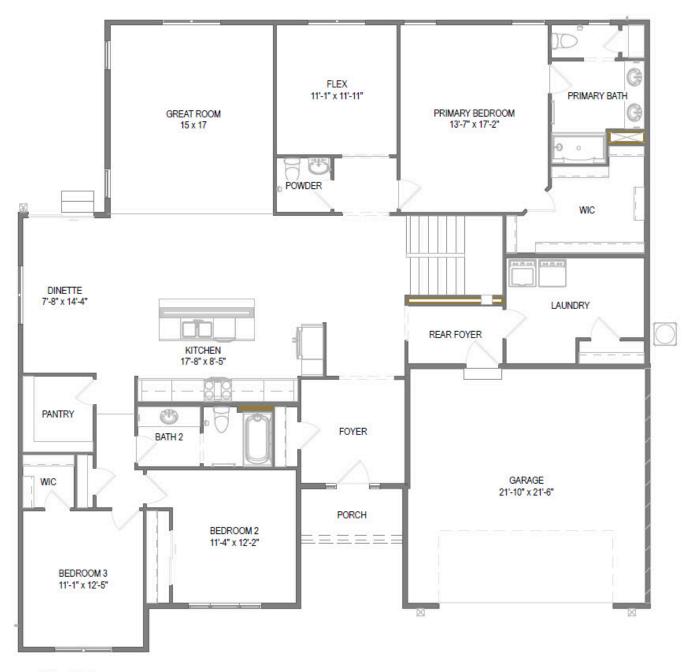

Embrace spacious and efficient living with The Savannah, a sprawling split-bedroom ranch design. A generous Front Foyer, equipped with convenient coat closets, ushers you into a distinct living area. Here, a Kitchen featuring an extended island flawlessly merges with a Dinette and a Great Room, crafting an open space ideal for family time or entertaining guests. Tucked towards the back of the home, you'll find a versatile Flex Room and a Powder Room, strategically located near the private Primary Suite. This relaxing retreat boasts an oversized, angled-entry walk-in closet and a private bathroom, complete with a pocket door leading to a separate toilet room. The Rear Foyer serves as a practical passage to the Garage and provides another pocket door to a large Laundry Room. At the front corner, on the opposite side of the home, two secondary bedrooms share a full Jack & Jill bathroom, offering both privacy and convenience. With The Savannah, enjoy a harmonious blend of comfort, function, and style.