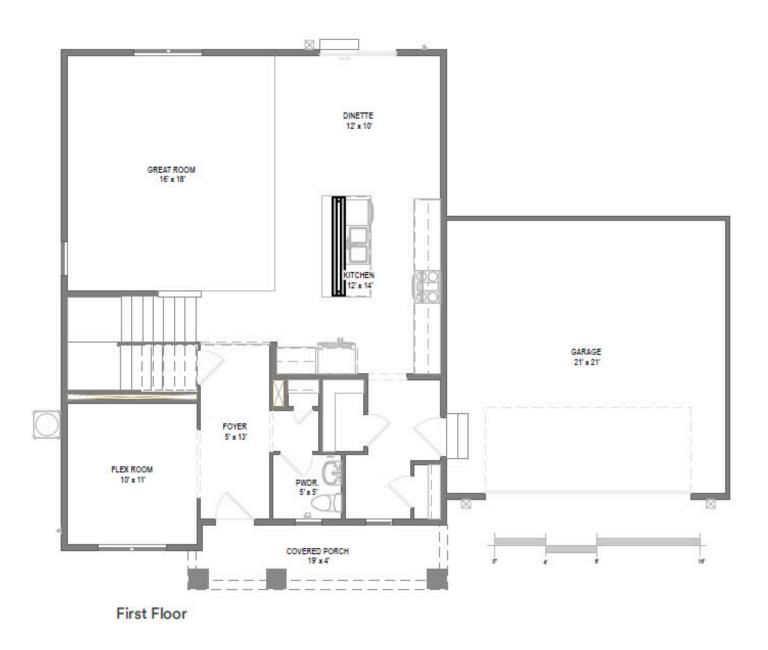

## The Mulberry

Kennedy Hills

(608) 401-4769

Call for Price

Home Style: Two-Story

3 Elevations Available

➡ 3 - 4 Bedroom
➡ 2.5 Bathrooms
➡ 2,264 - 2,280 Sq. Ft.
➡ 2 - 3 Car Garage
♀ 49 HERS Score

The Mulberry offers a layout designed with the modern homeowner in mind. The inviting Foyer flows into a Flex Room on one side, perfect for a home office or playroom, and on the other side, a dedicated dining area that sits conveniently adjacent to the Kitchen. This Kitchen is every home chef's dream, featuring an expansive island and a generous walk-in pantry. Tucked to the back of the home, the Great Room offers a cozy retreat, framed beautifully by the staircase. Beyond the Kitchen, the Rear Foyer hosts a Powder Room and Laundry Room for practicality and convenience. The second level provides two bedrooms, each equipped with walk-in closets, a full bathroom, and a corner Primary Suite. The latter indulges homeowners with a spacious en suite bathroom and a separated toilet room for added privacy.

Kennedy Hills

The information, text, graphics and links provided herein are provided by Tim O'Brien Homes as a convenience to its customers. Tim O'Brien Homes does not guarantee the accuracy or completeness of the information, text, graphics, links and other items contained on this website or any other website. All prices, promotions and specifications are subject to change at any time without notice based on the discretion of Tim O'Brien Homes.