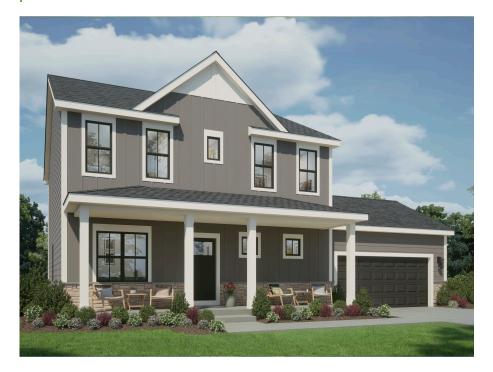

## The Mulberry

Kennedy Hills

(608) 401-4769

Call for Price

Home Style: Two-Story

3 Elevations Available

➡ 3 - 4 Bedroom
➡ 2.5 Bathrooms
➡ 2,264 - 2,280 Sq. Ft.
➡ 2 - 3 Car Garage
♀ 49 HERS Score

The Mulberry offers a layout designed with the modern homeowner in mind. The inviting Foyer flows into a Flex Room on one side, perfect for a home office or playroom, and on the other side, a dedicated dining area that sits conveniently adjacent to the Kitchen. This Kitchen is every home chef's dream, featuring an expansive island and a generous walk-in pantry. Tucked to the back of the home, the Great Room offers a cozy retreat, framed beautifully by the staircase. Beyond the Kitchen, the Rear Foyer hosts a Powder Room and Laundry Room for practicality and convenience. The second level provides two bedrooms, each equipped with walk-in closets, a full bathroom, and a corner Primary Suite. The latter indulges homeowners with a spacious en suite bathroom and a separated toilet room for added privacy.