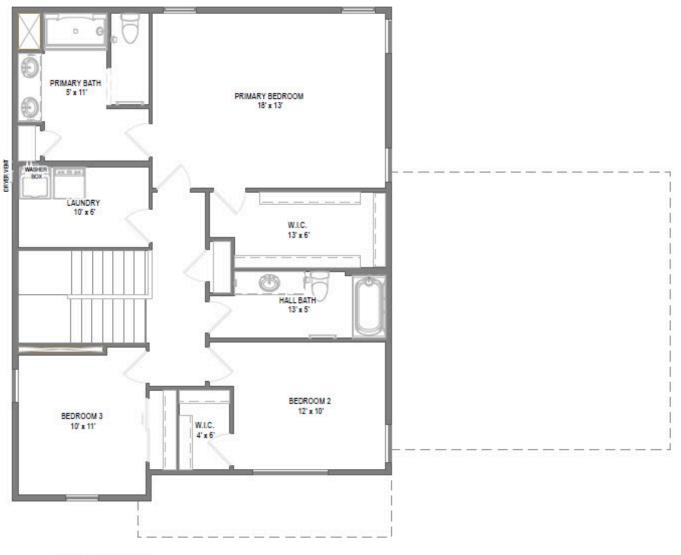

## The Mulberry

Kennedy Hills

(608) 401-4769

Call for Price

Home Style: Two-Story

3 Elevations Available

➡ 3 - 4 Bedroom
➡ 2.5 Bathrooms
➡ 2,264 - 2,280 Sq. Ft.
➡ 2 - 3 Car Garage
♀ 49 HERS Score

The Mulberry offers a layout designed with the modern homeowner in mind. The inviting Foyer flows into a Flex Room on one side, perfect for a home office or playroom, and on the other side, a dedicated dining area that sits conveniently adjacent to the Kitchen. This Kitchen is every home chef's dream, featuring an expansive island and a generous walk-in pantry. Tucked to the back of the home, the Great Room offers a cozy retreat, framed beautifully by the staircase. Beyond the Kitchen, the Rear Foyer hosts a Powder Room and Laundry Room for practicality and convenience. The second level provides two bedrooms, each equipped with walk-in closets, a full bathroom, and a corner Primary Suite. The latter indulges homeowners with a spacious en suite bathroom and a separated toilet room for added privacy.

Kennedy Hills

Second Floor

The information, text, graphics and links provided herein are provided by Tim O'Brien Homes as a convenience to its customers. Tim O'Brien Homes does not guarantee the accuracy or completeness of the information, text, graphics, links and other items contained on this website or any other website. All prices, promotions and specifications are subject to change at any time without notice based on the discretion of Tim O'Brien Homes.