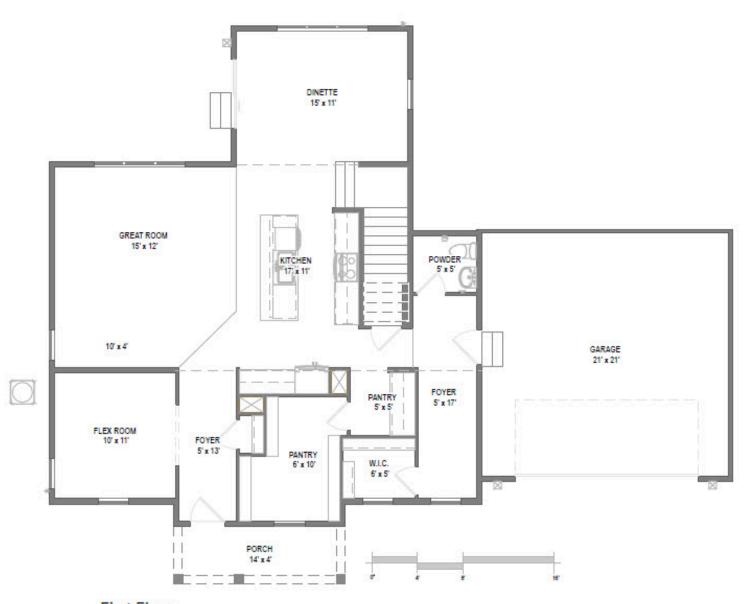

The Maple is a moderately sized two-story home plan, meticulously crafted with careful attention to detail. The main living area showcases a vast open-concept Kitchen, equipped with a generous pantry, and a Great Room accompanied by a cozy dinette at the rear of the home. A versatile Flex Room is conveniently situated just off the Front Foyer. The Rear Foyer accommodates a powder room and a walk-in closet, adding to the home's functionality. The stairway leading to the second level is smartly placed off the Kitchen. The second level is home to three secondary bedrooms, a Laundry Room, a full bathroom, and the capacious Primary Suite, graced with a large walk-in closet.

## The Maple

Kennedy Hills

**Call Today** (608) 401-4769

First Floor