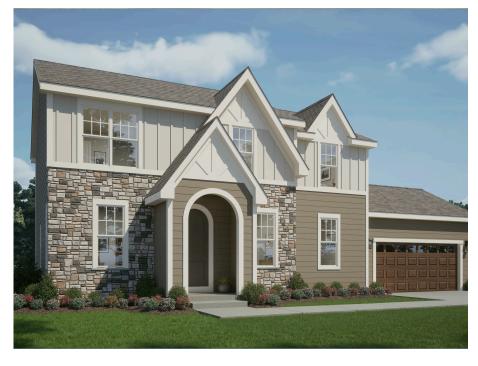

## The Maple

Kennedy Hills

**Call Today** (608) 401-4769

## Call for Price

Home Style: Two-Story

4 Elevations Available

4 - 5 Bedroom

 $\stackrel{\text{\tiny P}}{\sqsubseteq}$  2.5 Bathrooms

4 2,652 - 2,696 Sq. Ft.

2 Car Garage

🖟 49 HERS Score

The Maple is a moderately sized two-story home plan, meticulously crafted with careful attention to detail. The main living area showcases a vast open-concept Kitchen, equipped with a generous pantry, and a Great Room accompanied by a cozy dinette at the rear of the home. A versatile Flex Room is conveniently situated just off the Front Foyer. The Rear Foyer accommodates a powder room and a walk-in closet, adding to the home's functionality. The stairway leading to the second level is smartly placed off the Kitchen. The second level is home to three secondary bedrooms, a Laundry Room, a full bathroom, and the capacious Primary Suite, graced with a large walk-in closet.