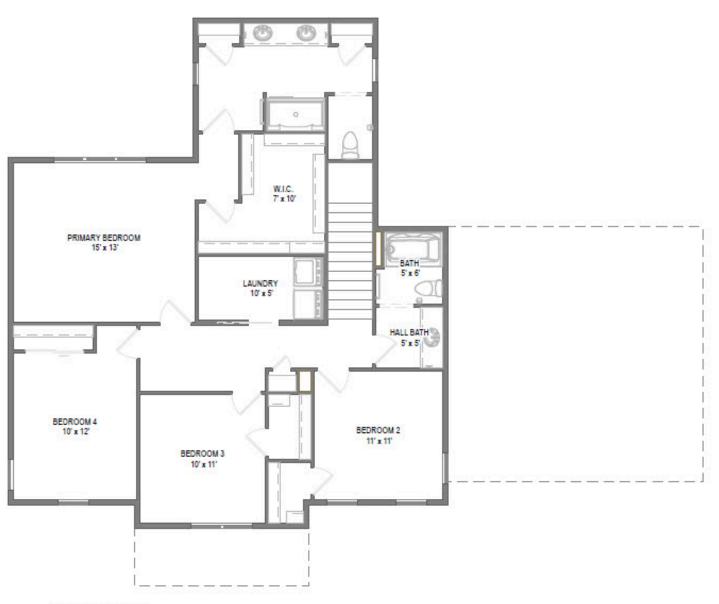

The Maple is a moderately sized two-story home plan, meticulously crafted with careful attention to detail. The main living area showcases a vast open-concept Kitchen, equipped with a generous pantry, and a Great Room accompanied by a cozy dinette at the rear of the home. A versatile Flex Room is conveniently situated just off the Front Foyer. The Rear Foyer accommodates a powder room and a walk-in closet, adding to the home's functionality. The stairway leading to the second level is smartly placed off the Kitchen. The second level is home to three secondary bedrooms, a Laundry Room, a full bathroom, and the capacious Primary Suite, graced with a large walk-in closet.

## The Maple

Kennedy Hills

**Call Today** (608) 401-4769

Second Floor