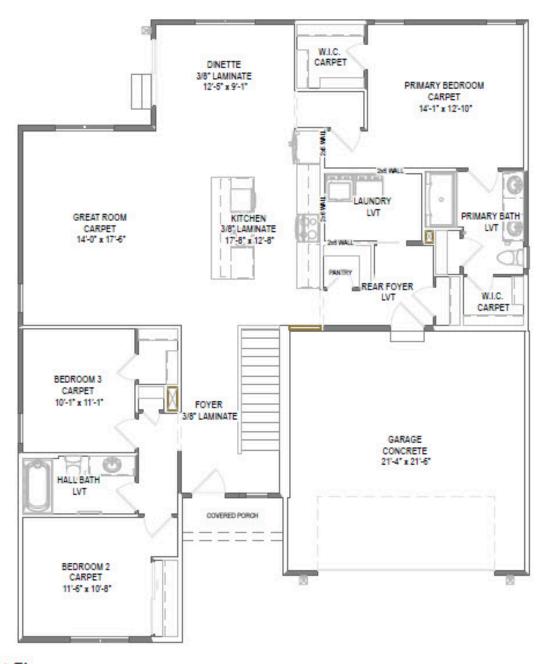

The Lavender is a thoughtfully designed ranch plan that combines efficiency with charm. Upon entering through the front foyer, you'll immediately notice a dedicated hallway leading to two well-sized secondary bedrooms, offering privacy and comfort. The Lavender's main living area boasts an L-shaped design that's perfect for family time and hosting friends. The kitchen is a standout feature, providing not only ample storage but also a sweeping view of both the great room and the backyard, courtesy of the dinette's large windows. This setup ensures you're never far from the action, whether you're cooking or simply enjoying the view. Tucked away through a private hallway off the dinette is the Primary bedroom, a true retreat within the home. It's thoughtfully laid out with two walk-in closets and an adjoining Primary bathroom, creating a personal haven that's both spacious and functional. The rear foyer, likely to be your most-used entry point, is designed with everyday life in mind. It offers ample space, including an optional drop zone for added convenience. This area also features a sizeable laundry room and direct access to the pantry, streamlining daily tasks and keeping your living spaces clutter-free. In every aspect, The Lavender is designed to make life more comfortable, efficient, and enjoyable, making it an ideal choice for those seeking a blend of style and practicality in their home.