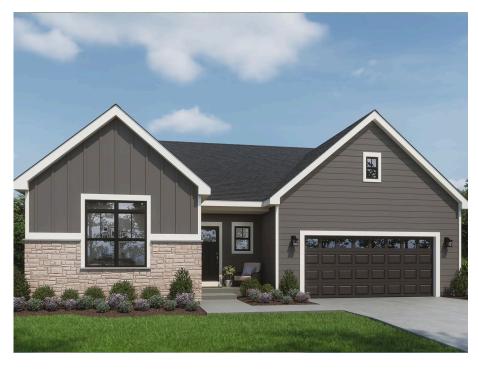

## The Lavender

Kennedy Hills

**Call Today** (608) 401-4769

## Call for Price

Home Style: Ranch

4 Elevations Available

≅ 3 Bedroom

2 Bathrooms

∄ 1,734 Sq. Ft.

🖴 2 - 3 Car Garage

49 HERS Score

The Lavender is a thoughtfully designed ranch plan that combines efficiency with charm. Upon entering through the front foyer, you'll immediately notice a dedicated hallway leading to two well-sized secondary bedrooms, offering privacy and comfort. The Lavender's main living area boasts an L-shaped design that's perfect for family time and hosting friends. The kitchen is a standout feature, providing not only ample storage but also a sweeping view of both the great room and the backyard, courtesy of the dinette's large windows. This setup ensures you're never far from the action, whether you're cooking or simply enjoying the view. Tucked away through a private hallway off the dinette is the Primary bedroom, a true retreat within the home. It's thoughtfully laid out with two walk-in closets and an adjoining Primary bathroom, creating a personal haven that's both spacious and functional. The rear foyer, likely to be your most-used entry point, is designed with everyday life in mind. It offers ample space, including an optional drop zone for added convenience. This area also features a sizeable laundry room and direct access to the pantry, streamlining daily tasks and keeping your living spaces clutter-free. In every aspect, The Lavender is designed to make life more comfortable, efficient, and enjoyable, making it an ideal choice for those seeking a blend of style and practicality in their home.