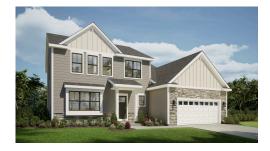

## Call for Price

Home Style: Two-Story

3 Elevations Available

4 - 5 Bedroom

 $\stackrel{\text{\tiny P}}{\sqsubseteq}$  2.5 Bathrooms

🔓 2,404 Sq. Ft.

2 - 3 Car Garage

¶ 49 HERS Score

The Evergreen features a welcoming two-story Foyer with a large flex room at the front of the home. Just past the Flex Room is a Powder Room before the entire floor plan opens to the living space at the back of the home. On one side is the expansive Kitchen, which has an island surrounded by L-shaped perimeter cabinets and a large walk-in pantry. On the other side of the main living space is the Great Room, which is separated from the Kitchen by the Dinette. The Rear Foyer is located near the stairs to the upper level and features a walk-in closet. The second floor has 3 secondary bedrooms, Laundry Room, Full Bathroom, and Owner's Suite with an oversized walk-in closet.