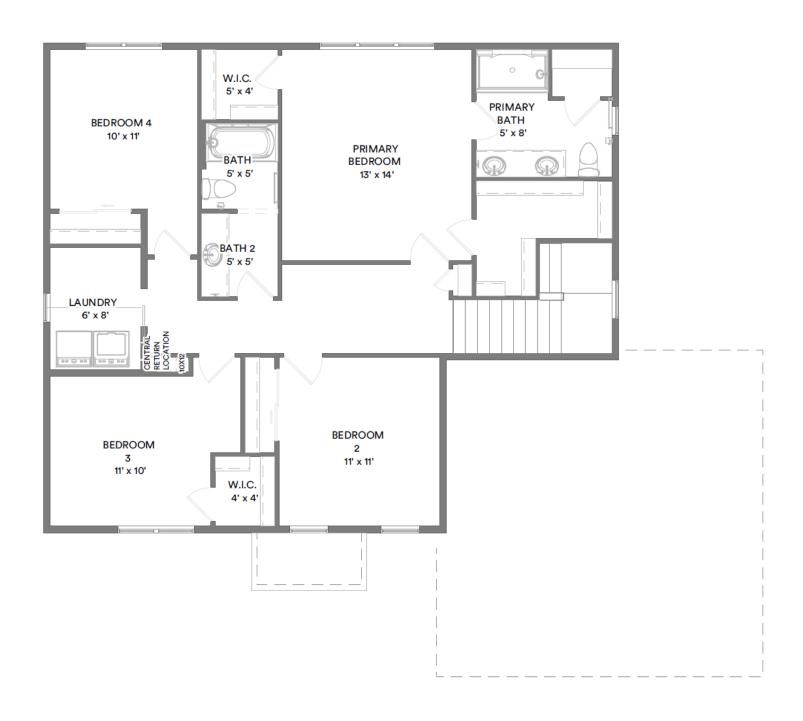

The Evergreen features a welcoming two-story Foyer with a large flex room at the front of the home. Just past the Flex Room is a Powder Room before the entire floor plan opens to the living space at the back of the home. On one side is the expansive Kitchen, which has an island surrounded by L-shaped perimeter cabinets and a large walk-in pantry. On the other side of the main living space is the Great Room, which is separated from the Kitchen by the Dinette. The Rear Foyer is located near the stairs to the upper level and features a walk-in closet. The second floor has 3 secondary bedrooms, Laundry Room, Full Bathroom, and Owner's Suite with an oversized walk-in closet.