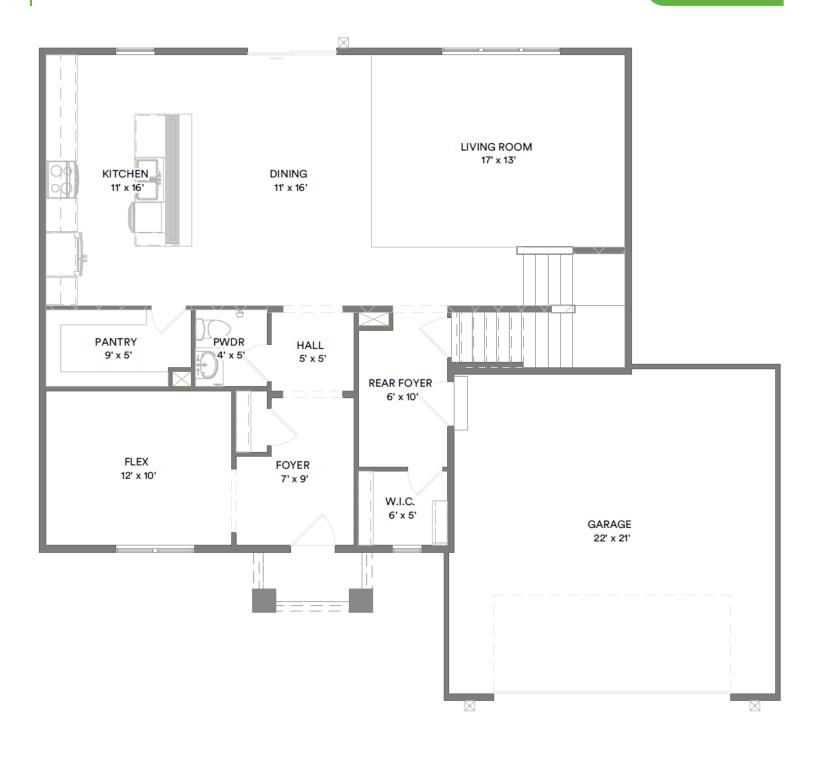

The Evergreen features a welcoming two-story Foyer with a large flex room at the front of the home. Just past the Flex Room is a Powder Room before the entire floor plan opens to the living space at the back of the home. On one side is the expansive Kitchen, which has an island surrounded by L-shaped perimeter cabinets and a large walk-in pantry. On the other side of the main living space is the Great Room, which is separated from the Kitchen by the Dinette. The Rear Foyer is located near the stairs to the upper level and features a walk-in closet. The second floor has 3 secondary bedrooms, Laundry Room, Full Bathroom, and Owner's Suite with an oversized walk-in closet.