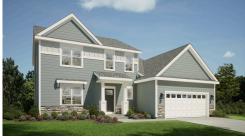

## Call for Price

Home Style: Two-Story

3 Elevations Available

4 - 5 Bedroom

 $\stackrel{\text{\tiny P}}{\sqsubseteq}$  2.5 Bathrooms

🔓 2,404 Sq. Ft.

2 - 3 Car Garage

¶ 49 HERS Score

The Evergreen features a welcoming two-story Foyer with a large flex room at the front of the home. Just past the Flex Room is a Powder Room before the entire floor plan opens to the living space at the back of the home. On one side is the expansive Kitchen, which has an island surrounded by L-shaped perimeter cabinets and a large walk-in pantry. On the other side of the main living space is the Great Room, which is separated from the Kitchen by the Dinette. The Rear Foyer is located near the stairs to the upper level and features a walk-in closet. The second floor has 3 secondary bedrooms, Laundry Room, Full Bathroom, and Owner's Suite with an oversized walk-in closet.