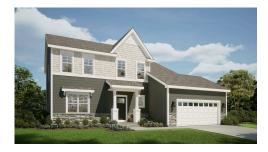

## Call for Price

Home Style: Two-Story

3 Elevations Available

4 - 5 Bedroom

 $\stackrel{\text{\tiny P}}{\sqsubseteq}$  2.5 Bathrooms

🔓 2,404 Sq. Ft.

2 - 3 Car Garage

¶ 49 HERS Score

The Evergreen features a welcoming two-story Foyer with a large flex room at the front of the home. Just past the Flex Room is a Powder Room before the entire floor plan opens to the living space at the back of the home. On one side is the expansive Kitchen, which has an island surrounded by L-shaped perimeter cabinets and a large walk-in pantry. On the other side of the main living space is the Great Room, which is separated from the Kitchen by the Dinette. The Rear Foyer is located near the stairs to the upper level and features a walk-in closet. The second floor has 3 secondary bedrooms, Laundry Room, Full Bathroom, and Owner's Suite with an oversized walk-in closet.