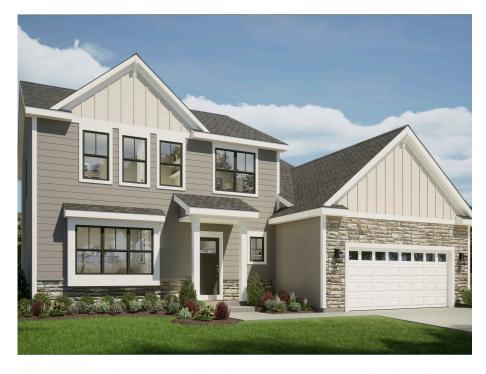

## Call for Price

Home Style: Two-Story

3 Elevations Available

4 - 5 Bedroom

 $\stackrel{\text{\tiny P}}{\sqsubseteq}$  2.5 Bathrooms

🔓 2,404 Sq. Ft.

2 - 3 Car Garage

¶ 49 HERS Score

The Evergreen features a welcoming two-story Foyer with a large flex room at the front of the home. Just past the Flex Room is a Powder Room before the entire floor plan opens to the living space at the back of the home. On one side is the expansive Kitchen, which has an island surrounded by L-shaped perimeter cabinets and a large walk-in pantry. On the other side of the main living space is the Great Room, which is separated from the Kitchen by the Dinette. The Rear Foyer is located near the stairs to the upper level and features a walk-in closet. The second floor has 3 secondary bedrooms, Laundry Room, Full Bathroom, and Owner's Suite with an oversized walk-in closet.