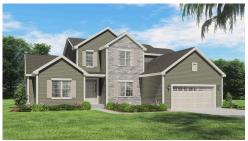

3,003 Sq. Ft.

🖴 2 - 3 Car Garage

¶ 49 HERS Score

The Azalea features a distinctive design with a first-floor Primary Suite and impressive two-story Foyer and Great Room. One section houses a versatile Flex Room and the Primary Suite, which includes a spacious walk-in closet accessed through the functional Bathroom. The opposite wing contains a practical Kitchen and efficient Rear Foyer with pantry, Powder Room, and Laundry Room.

The central area of the main floor incorporates a dedicated dining space, the volumetric Great Room with elevated ceilings, and a staircase ascending to the second floor. Upstairs, the layout provides three additional bedrooms, each featuring walk-in closets. The upper level is enhanced by a loft area and an open walkway that overlooks the Great Room below.









## The Azalea

Kennedy Hills



**Call Today** (608) 401-4769





## The Azalea

Kennedy Hills



**Call Today** (608) 401-4769