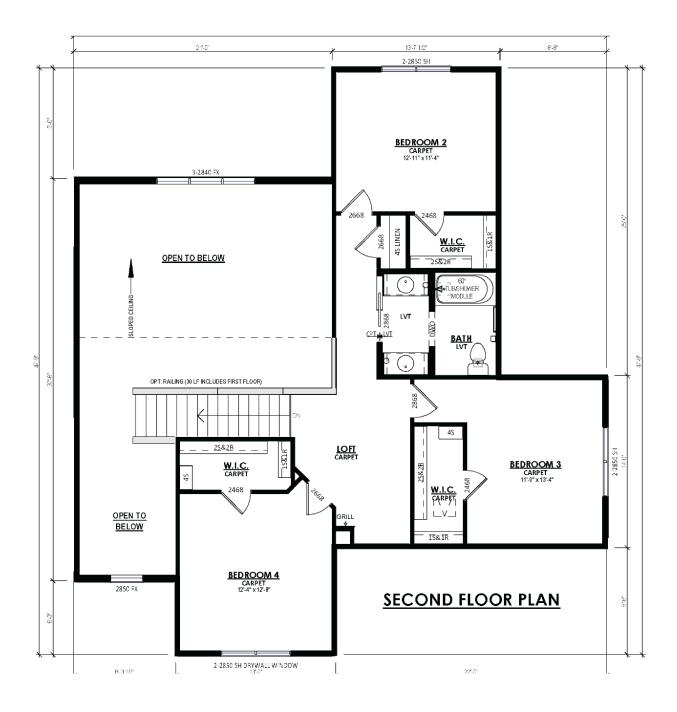

The central area of the main floor incorporates a dedicated dining space, the volumetric Great Room with elevated ceilings, and a staircase ascending to the second floor. Upstairs, the layout provides three additional bedrooms, each featuring walk-in closets. The upper level is enhanced by a loft area and an open walkway that overlooks the Great Room below.