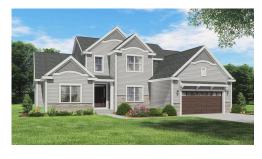

003 Sq. Ft.

🖴 2 - 3 Car Garage

¶ 49 HERS Score

The Azalea features a distinctive design with a first-floor Primary Suite and impressive two-story Foyer and Great Room. One section houses a versatile Flex Room and the Primary Suite, which includes a spacious walk-in closet accessed through the functional Bathroom. The opposite wing contains a practical Kitchen and efficient Rear Foyer with pantry, Powder Room, and Laundry Room.

The central area of the main floor incorporates a dedicated dining space, the volumetric Great Room with elevated ceilings, and a staircase ascending to the second floor. Upstairs, the layout provides three additional bedrooms, each featuring walk-in closets. The upper level is enhanced by a loft area and an open walkway that overlooks the Great Room below.









## The Azalea

Kennedy Hills



**Call Today** (608) 401-4769





## The Azalea

Kennedy Hills



**Call Today** (608) 401-4769