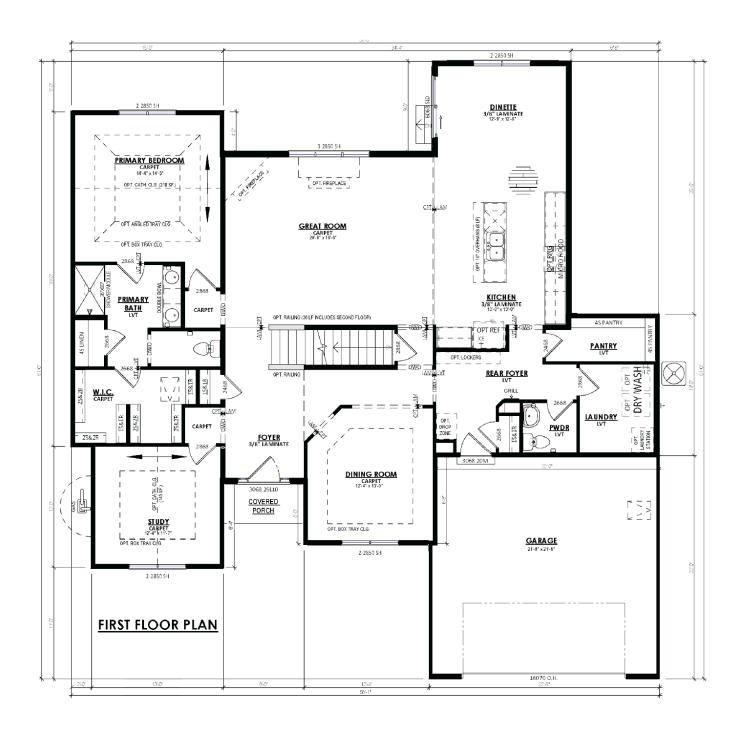

The Azalea features a distinctive design with a first-floor Primary Suite and impressive two-story Foyer and Great Room. One section houses a versatile Flex Room and the Primary Suite, which includes a spacious walk-in closet accessed through the functional Bathroom. The opposite wing contains a practical Kitchen and efficient Rear Foyer with pantry, Powder Room, and Laundry Room.

The central area of the main floor incorporates a dedicated dining space, the volumetric Great Room with elevated ceilings, and a staircase ascending to the second floor. Upstairs, the layout provides three additional bedrooms, each featuring walk-in closets. The upper level is enhanced by a loft area and an open walkway that overlooks the Great Room below.