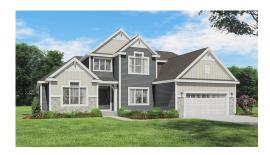

🖶 3,003 Sq. Ft.

🖴 2 - 3 Car Garage

¶ 49 HERS Score

The Azalea features a distinctive design with a first-floor Primary Suite and impressive two-story Foyer and Great Room. One section houses a versatile Flex Room and the Primary Suite, which includes a spacious walk-in closet accessed through the functional Bathroom. The opposite wing contains a practical Kitchen and efficient Rear Foyer with pantry, Powder Room, and Laundry Room.

The central area of the main floor incorporates a dedicated dining space, the volumetric Great Room with elevated ceilings, and a staircase ascending to the second floor. Upstairs, the layout provides three additional bedrooms, each featuring walk-in closets. The upper level is enhanced by a loft area and an open walkway that overlooks the Great Room below.









## The Azalea

Kennedy Hills



**Call Today** (608) 401-4769





## The Azalea

Kennedy Hills



**Call Today** (608) 401-4769