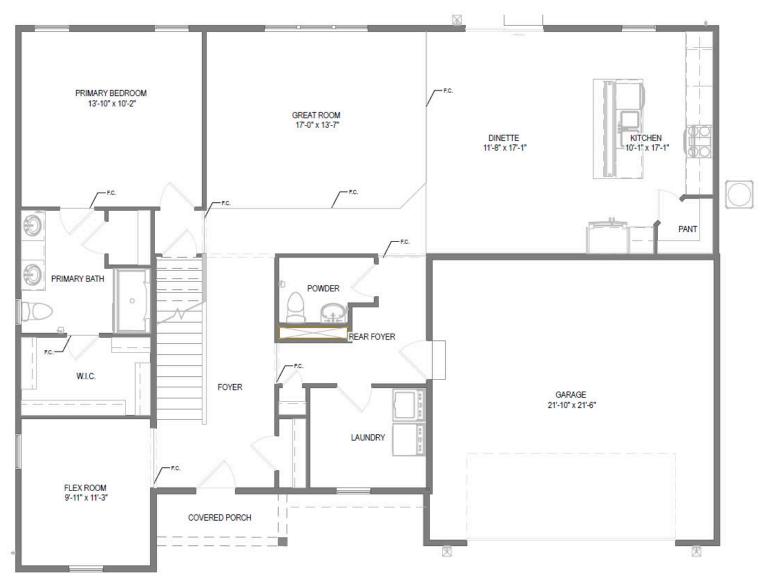

Kennedy Hills

TIM BRIEN homes

(608) 401-4769

Call for Price

Home Style: First Floor Primary

3 Elevations Available

➡ 4 Bedroom
➡ 2.5 Bathrooms
➡ 2,281 Sq. Ft.
➡ 2 - 3 Car Garage
♀ 49 HERS Score

The Alpine plan features a well-designed first-floor Primary Suite layout centered around a staircase positioned in the Front Foyer, complemented by a versatile flex room that provides additional living space. Beyond the foyer, a practical hallway extends to the Rear Foyer area, which houses both a Laundry Room and Powder Room while offering a secondary access point to the main living area.

The heart of the home showcases a spacious open design that combines the Great Room, comfortable Dinette, and functional Kitchen with the added convenience of a corner walk-in Pantry. The Primary Suite occupies one side of the first floor and includes a private bathroom that connects to a generous walk-in closet.

Kennedy Hills

**First Floor** 

The information, text, graphics and links provided herein are provided by Tim O'Brien Homes as a convenience to its customers. Tim O'Brien Homes does not guarantee the accuracy or completeness of the information, text, graphics, links and other items contained on this website or any other website. All prices, promotions and specifications are subject to change at any time without notice based on the discretion of Tim O'Brien Homes.