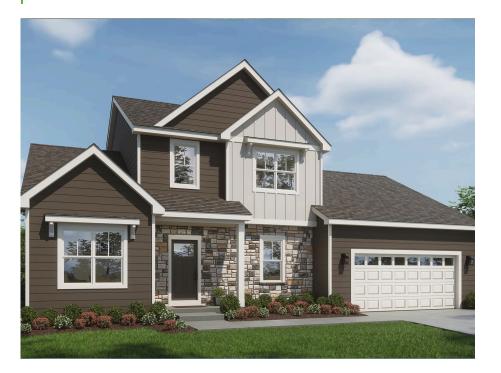

Kennedy Hills

TIM BRIEN homes

(608) 401-4769

Call for Price

Home Style: First Floor Primary

3 Elevations Available

➡ 4 Bedroom
➡ 2.5 Bathrooms
➡ 2,281 Sq. Ft.
➡ 2 - 3 Car Garage
♀ 49 HERS Score

The Alpine plan features a well-designed first-floor Primary Suite layout centered around a staircase positioned in the Front Foyer, complemented by a versatile flex room that provides additional living space. Beyond the foyer, a practical hallway extends to the Rear Foyer area, which houses both a Laundry Room and Powder Room while offering a secondary access point to the main living area.