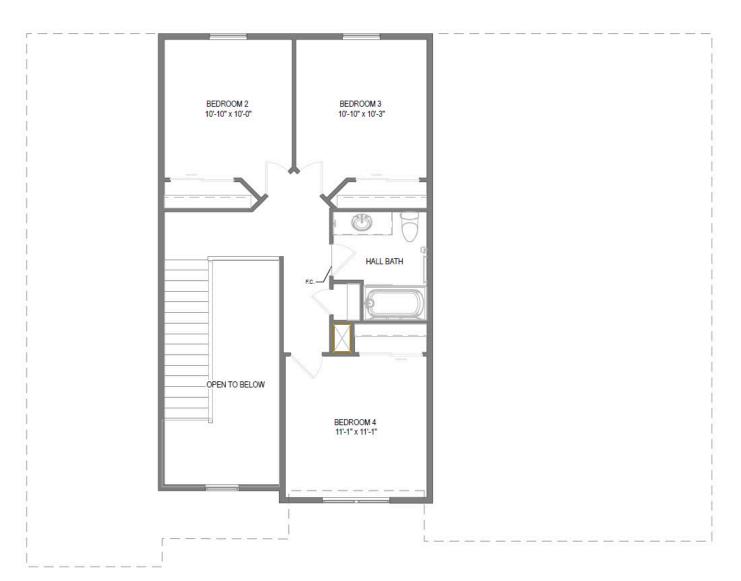

The second floor is efficiently arranged with distinctive angled entries leading to two secondary bedrooms positioned at the top of the stairs, accompanied by a full bathroom and a third bedroom that rounds out the upper level of this versatile home design.

Kennedy Hills

Second Floor

The information, text, graphics and links provided herein are provided by Tim O'Brien Homes as a convenience to its customers. Tim O'Brien Homes does not guarantee the accuracy or completeness of the information, text, graphics, links and other items contained on this website or any other website. All prices, promotions and specifications are subject to change at any time without notice based on the discretion of Tim O'Brien Homes.