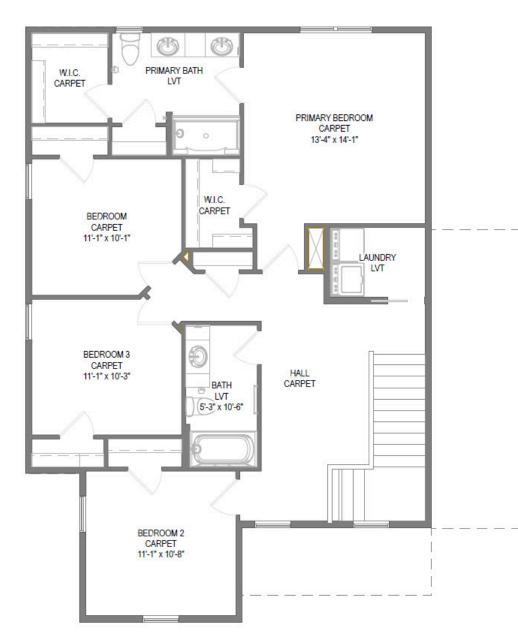

Upstairs, the Acacia continues to impress with four bedrooms, including a spacious primary bedroom for ultimate relaxation. A centrally located laundry room adds practicality, while two full bathrooms ensure comfort and convenience for everyone.

## Acacia Second

Second Floor

The information, text, graphics and links provided herein are provided by Tim O'Brien Homes as a convenience to its customers. Tim O'Brien Homes does not guarantee the accuracy or completeness of the information, text, graphics, links and other items contained on this website or any other website. All prices, promotions and specifications are subject to change at any time without notice based on the discretion of Tim O'Brien Homes.