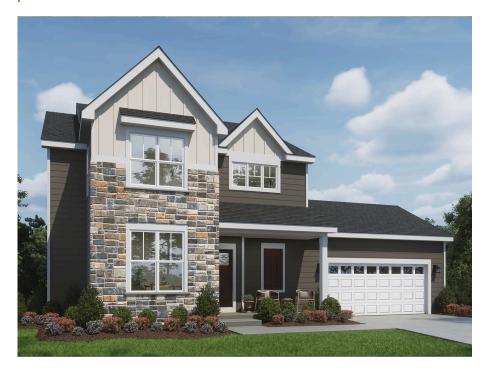

## Price Home Style: Two-Story 4 Elevations Available ↓ 4 Bedroom ↓ 2.5 Bathrooms ↓ 2,362 Sq. Ft. ↓ 2 - 3 Car Garage ↓ 9 HERS Score

Step into the Acacia, where thoughtful design meets modern living. The inviting front porch leads into a spacious entryway, complete with a flex room, perfect for a home office, playroom, or additional lounge space. Moving further inside, a convenient powder room sits near the rear foyer, which connects seamlessly to the garage for easy access.