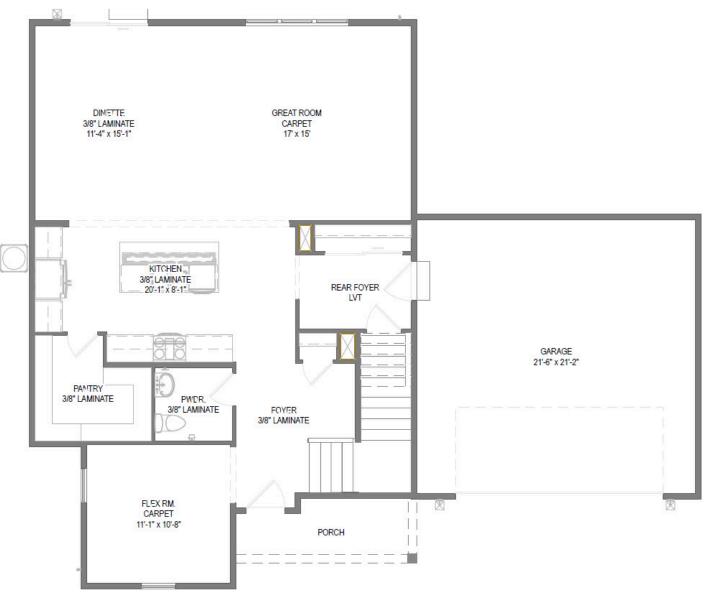

## Price Home Style: Two-Story 4 Elevations Available ↓ 4 Bedroom ↓ 2.5 Bathrooms ↓ 2,362 Sq. Ft. ↓ 2 - 3 Car Garage ↓ 9 HERS Score

Step into the Acacia, where thoughtful design meets modern living. The inviting front porch leads into a spacious entryway, complete with a flex room, perfect for a home office, playroom, or additional lounge space. Moving further inside, a convenient powder room sits near the rear foyer, which connects seamlessly to the garage for easy access.

Beyond the foyer, the home opens up into a large, airy living space, featuring a great room, dinette, and kitchen—ideal for entertaining and everyday life. The kitchen boasts ample counter space and a large pantry to keep everything organized and within reach.

## Acacia First

The information, text, graphics and links provided herein are provided by Tim O'Brien Homes as a convenience to its customers. Tim O'Brien Homes does not guarantee the accuracy or completeness of the information, text, graphics, links and other items contained on this website or any other website. All prices, promotions and specifications are subject to change at any time without notice based on the discretion of Tim O'Brien Homes.