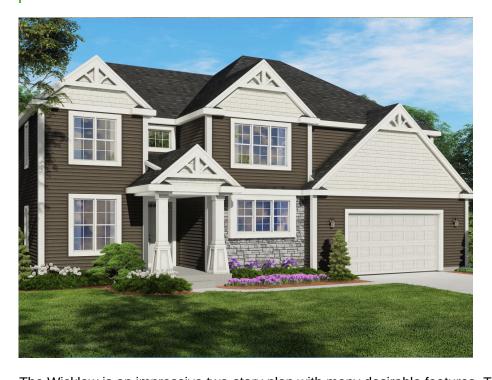

## The Wicklow

## Call for Price

Home Style: Two-Story

4 Elevations Available

4 - 5 Bedroom

3.5 Bathrooms

🖶 3,173 Sq. Ft.

🖴 2 - 3 Car Garage

√ 49 HERS Score

The Wicklow is an impressive two-story plan with many desirable features. The Flex Room is located immediately off the Front Foyer. The plan then opens to a vast living space, highlighted by a grand two-story great room with a fireplace acting as the focal point in the center of the room. The Dinette is situated between the Great Room and large gourmet Kitchen, which has a Butler's Pantry and walk-in pantry. The upper level has a loft and walkway at the top of the stairs with views down to the Great Room and Front Foyer. One of the three Secondary Bedrooms is secluded on one side of the home with an attached full bathroom. The additional two secondary bedrooms share a hall bathroom and each have walk-in closets. The Owner's Suite at the back of the upper level features a large walk-in closet and Owner's bath with a private water closet and double bowl vanity.