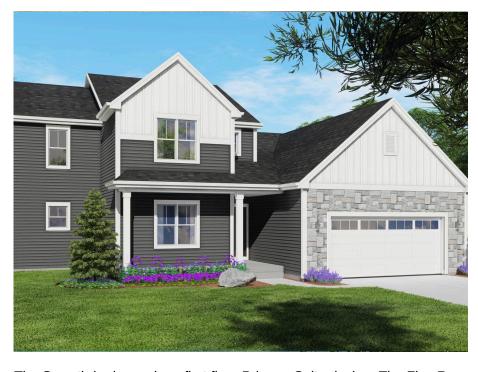

## The Sweetbrian

Elmwood Highland Estates

**Call Today** (262) 239-7342

The Sweetbriar is a unique first floor Primary Suite design. The Flex Room is just off the front entryway and is accessible through the Front Foyer or Kitchen. The L-shaped staircase sits in the middle of the plan and divides the living space from the front of the home. The soaring two-story Great Room highlights the living space and is complemented by a large, well-defined Dinette and Kitchen. The kitchen is spacious and functional, perfect for cooking up your favorite meals. A hallway off of the Great Room leads to the spacious Owner's Suite with a walk-in closet and Owner's Bathroom. This hallway also provides access to the Rear Foyer, which features a walk-in closet, Powder Room, and Laundry Room. The 3 additional Secondary Bedrooms are located on the upper level along with a Full Bathroom and Loft with views down to the Great Room.