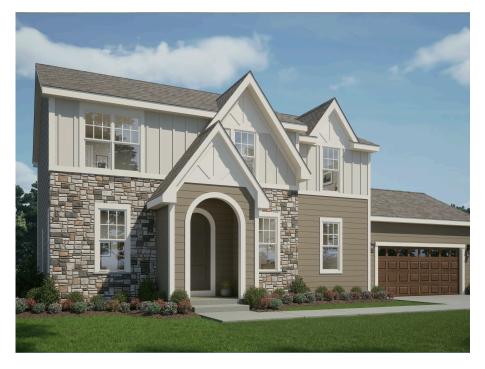

## The Maple

## Call for Price

Home Style: Two-Story

4 Elevations Available

4 - 5 Bedroom

2.5 Bathrooms

4 2,652 - 2,696 Sq. Ft.

2 Car Garage

The Maple is a moderately sized two-story home plan, meticulously crafted with careful attention to detail. The main living area showcases a vast open-concept Kitchen, equipped with a generous pantry, and a Great Room accompanied by a cozy dinette at the rear of the home. A versatile Flex Room is conveniently situated just off the Front Foyer. The Rear Foyer accommodates a powder room and a walk-in closet, adding to the home's functionality. The stairway leading to the second level is smartly placed off the Kitchen. The second level is home to three secondary bedrooms, a Laundry Room, a full bathroom, and the capacious Primary Suite, graced with a large walk-in closet.