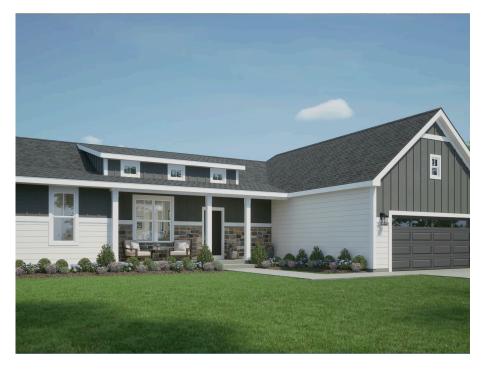

## The Kendall

**Elmwood Highland Estates** 

**Call Today** (262) 239-7342

## Call for Price

Home Style: Ranch

3 Elevations Available

≅ 3 - 4 Bedroom

2.5 Bathrooms

🔓 2,117 Sq. Ft.

2 - 3 Car Garage

The Kendall is a split-bedroom ranch that stands out with its distinct Flex Room situated at the home's front. Its broad entryway directs attention towards the main living space. The Great Room serves as a gateway to the secondary bedrooms, which are conveniently separated by a full bathroom featuring a linen closet. The generous Dinette, located off the Kitchen, extends out the back of the home, providing a sunroom-like atmosphere. On the opposite side, a Rear Foyer with a pocket door leads to the Laundry Room. The spacious Primary Suite, a real showstopper, boasts two walk-in closets, an en suite bathroom, and scenic views to the backyard.