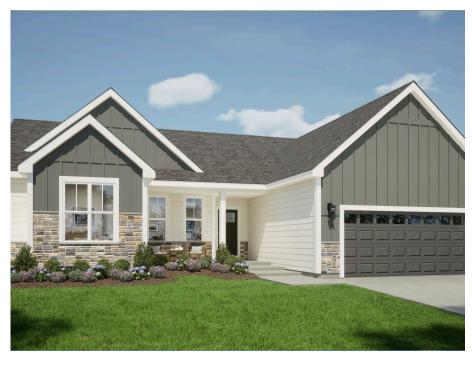

## The Holly

## Call for Price

Home Style: Ranch

3 Elevations Available

≅ 3 - 4 Bedroom

2.5 Bathrooms

🗓 1,971 Sq. Ft.

2 - 3 Car Garage

49 HERS Score

The Holly is a ranch design with all bedrooms located on the same side of the home. The entryway features an open Front Foyer and Flex Room with a unique angled entry. Across from the Flex Room is a Rear Foyer, which has a Powder Room, linen closet, and Laundry Room. Just past the stairs to the lower level, the floor plan opens to the main living space with the Great Room, Dinette, and Kitchen with a corner walkin pantry. The two secondary bedrooms on the opposite side of the home share a full bathroom, while the private Owner's Suite is highlighted by a large Owner's bath and walk-in shower.