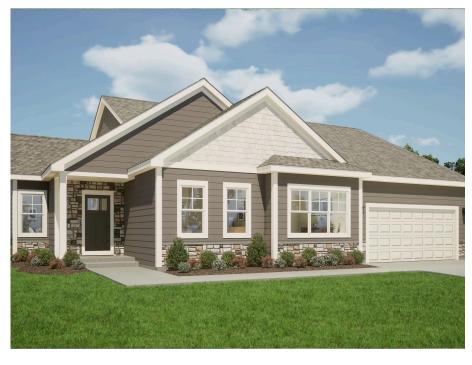

## The Walnut

Bristol Gardens Happy Valley Addition

**Call Today** (608) 401-4769

## Call for Price

Home Style: Ranch

3 Elevations Available

≅ 3 - 4 Bedroom

 $\stackrel{\text{\tiny 10}}{\sqsubseteq}$  2.5 Bathrooms

🗓 2,086 Sq. Ft.

2 - 3 Car Garage

¶ 49 HERS Score

The Walnut is a moderately sized ranch plan with three bedrooms and a Flex Room. The angled entry Flex Room is located just off the front foyer, opposite the stairs to the lower level. The plan opens to a large living space, featuring a Great Room, Dinette, and Kitchen with a walk-in pantry. The kitchen is spacious and functional, perfect for cooking up your favorite meals. Just beyond the Kitchen is the Primary Suite, which has two walk-in closets and Primary Bathroom. The additional bedrooms are located at the front of the home and both include walk-in closets.