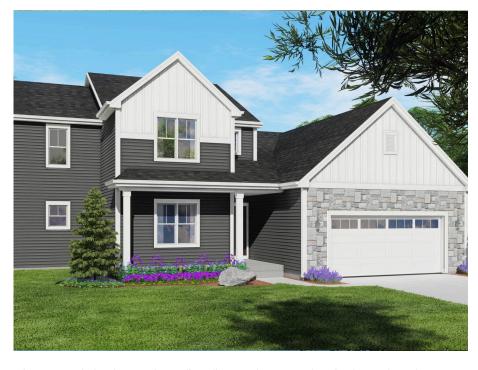

## The Sweetbrian

Bristol Gardens Happy Valley Addition

**Call Today** (608) 401-4769

The Sweetbriar is a unique first floor Primary Suite design. The Flex Room is just off the front entryway and is accessible through the Front Foyer or Kitchen. The L-shaped staircase sits in the middle of the plan and divides the living space from the front of the home. The soaring two-story Great Room highlights the living space and is complemented by a large, well-defined Dinette and Kitchen. The kitchen is spacious and functional, perfect for cooking up your favorite meals. A hallway off of the Great Room leads to the spacious Owner's Suite with a walk-in closet and Owner's Bathroom. This hallway also provides access to the Rear Foyer, which features a walk-in closet, Powder Room, and Laundry Room. The 3 additional Secondary Bedrooms are located on the upper level along with a Full Bathroom and Loft with views down to the Great Room.