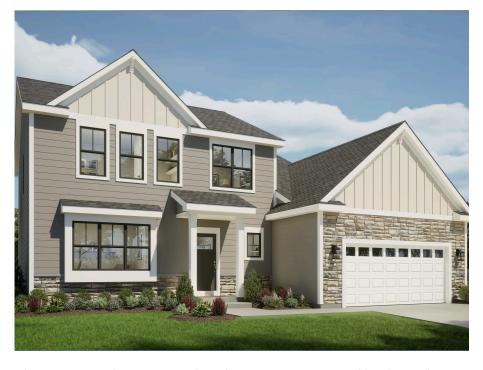

## The Evergreen

Bristol Gardens Happy Valley Addition

**Call Today** (608) 401-4769

## Call for Price

Home Style: Two-Story

3 Elevations Available

4 - 5 Bedroom

2.5 Bathrooms

🔓 2,404 Sq. Ft.

2 - 3 Car Garage

49 HERS Score

The Evergreen features a welcoming two-story Foyer with a large flex room at the front of the home. Just past the Flex Room is a Powder Room before the entire floor plan opens to the living space at the back of the home. On one side is the expansive Kitchen, which has an island surrounded by L-shaped perimeter cabinets and a large walk-in pantry. On the other side of the main living space is the Great Room, which is separated from the Kitchen by the Dinette. The Rear Foyer is located near the stairs to the upper level and features a walk-in closet. The second floor has 3 secondary bedrooms, Laundry Room, Full Bathroom, and Owner's Suite with an oversized walk-in closet.