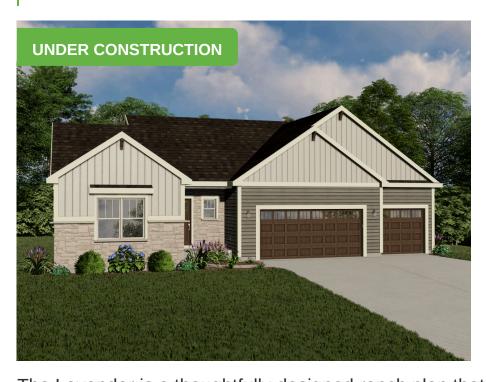

## W151N11994 Mistletoe Rd

Germantown, WI 53022

**Call Today** (262) 239-7342

\$619,900

Neighborhood: Wrenwood North

Germantown, WI

Home Plan: The Lavender

≅ 3 Bedrooms

2.0 Bathrooms

🖶 1,926 Sq. Ft.

☐ 3 Car Garage

The Lavender is a thoughtfully designed ranch plan that combines efficiency with charm. Upon entering through the front foyer, you'll immediately notice a dedicated hallway leading to two well-sized secondary bedrooms, offering privacy and comfort. The Lavender's main living area boasts an L-shaped design that's perfect for family time and hosting friends. The kitchen is a standout feature, providing not only ample storage but also a sweeping view of both the great room and the backyard, courtesy of the dinette's large windows. This setup ensures you're never far from the action, whether you're cooking or simply enjoying the view. Tucked away through a private hallway off the dinette is the Primary bedroom, a true retreat within the home. It's thoughtfully laid out with two walk-in closets and an adjoining Primary bathroom, creating a personal haven that's both spacious and functional. The rear foyer, likely to be your most-used entry point, is designed with everyday life in mind. It offers ample space, including an optional drop zone for added convenience. This area also features a sizeable laundry room and direct access to the pantry, streamlining daily tasks and keeping your living spaces clutter-free.