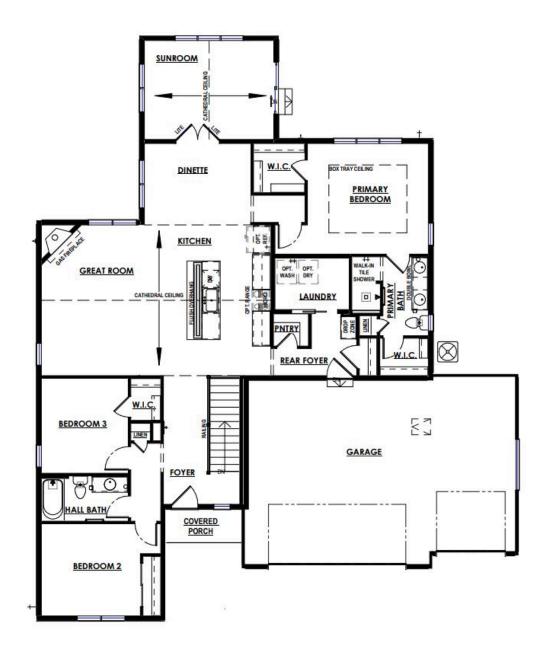

2.0 Bathrooms

🖶 1,926 Sq. Ft.

☐ 3 Car Garage

The Lavender is a thoughtfully designed ranch plan that combines efficiency with charm. Upon entering through the front foyer, you'll immediately notice a dedicated hallway leading to two well-sized secondary bedrooms, offering privacy and comfort. The Lavender's main living area boasts an L-shaped design that's perfect for family time and hosting friends. The kitchen is a standout feature, providing not only ample storage but also a sweeping view of both the great room and the backyard, courtesy of the dinette's large windows. This setup ensures you're never far from the action, whether you're cooking or simply enjoying the view. Tucked away through a private hallway off the dinette is the Primary bedroom, a true retreat within the home. It's thoughtfully laid out with two walk-in closets and an adjoining Primary bathroom, creating a personal haven that's both spacious and functional. The rear foyer, likely to be your most-used entry point, is designed with everyday life in mind. It offers ample space, including an optional drop zone for added convenience. This area also features a sizeable laundry room and direct access to the pantry, streamlining daily tasks and keeping your living spaces clutter-free.