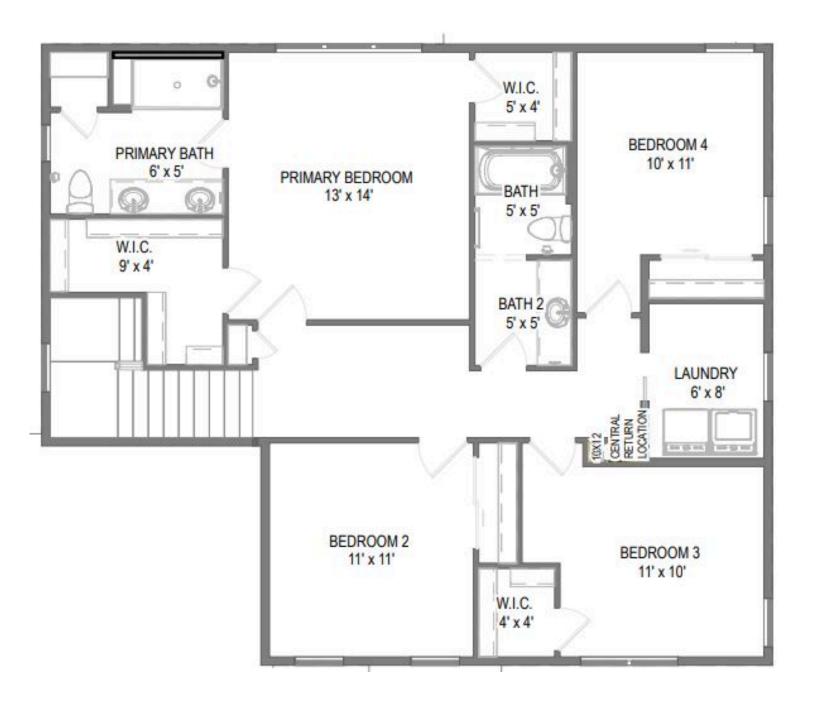

2.5 Bathrooms

4 2,624 Sq. Ft.

☐ 3 Car Garage

The Evergreen features large flex room at the front of the home. Just past the Flex Room is a Powder Room before the entire floor plan opens to the living space at the back of the home. On one side is the expansive Kitchen, which has an island surrounded by L-shaped perimeter cabinets and a large walk-in pantry. On the other side of the main living space is the Great Room, which is separated from the Kitchen by the Dinette. The Rear Foyer is located near the stairs to the upper level and features a walk-in closet. The second floor has 3 secondary bedrooms, Laundry Room, Full Bathroom, and Owner's Suite with an oversized walk-in closet.