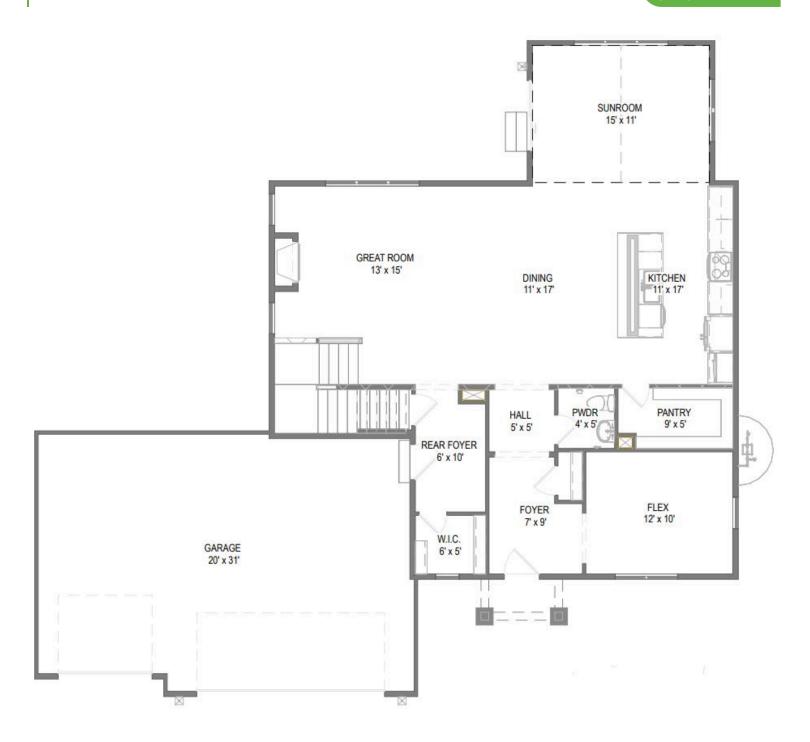

2.5 Bathrooms

4 2,624 Sq. Ft.

☐ 3 Car Garage

The Evergreen features large flex room at the front of the home. Just past the Flex Room is a Powder Room before the entire floor plan opens to the living space at the back of the home. On one side is the expansive Kitchen, which has an island surrounded by L-shaped perimeter cabinets and a large walk-in pantry. On the other side of the main living space is the Great Room, which is separated from the Kitchen by the Dinette. The Rear Foyer is located near the stairs to the upper level and features a walk-in closet. The second floor has 3 secondary bedrooms, Laundry Room, Full Bathroom, and Owner's Suite with an oversized walk-in closet.