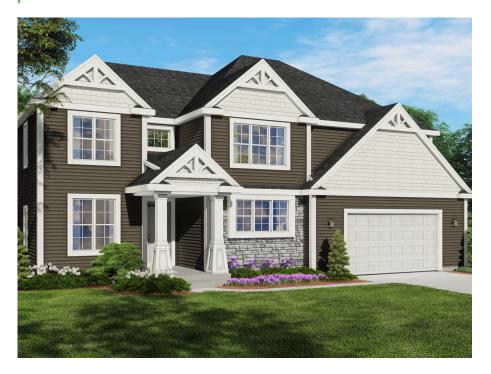

## The Wicklow

Available in 39 Neighborhoods

(262) 239-7342

Call for Price

Home Style: Two-Story

4 Elevations Available

4 - 5 Bedroom
3.5 Bathrooms
3,173 Sq. Ft.
2 - 3 Car Garage
49 HERS Score

The Wicklow is an impressive two-story plan with many desirable features. The Flex Room is located immediately off the Front Foyer. The plan then opens to a vast living space, highlighted by a grand twostory great room with a fireplace acting as the focal point in the center of the room. The Dinette is situated between the Great Room and large gourmet Kitchen, which has a Butler's Pantry and walk-in pantry. The upper level has a loft and walkway at the top of the stairs with views down to the Great Room and Front Foyer. One of the three Secondary Bedrooms is secluded on one side of the home with an attached full bathroom. The additional two secondary bedrooms share a hall bathroom and each have walk-in closets. The Owner's Suite at the back of the upper level features a large walk-in closet and Owner's bath with a private water closet and double bowl vanity.