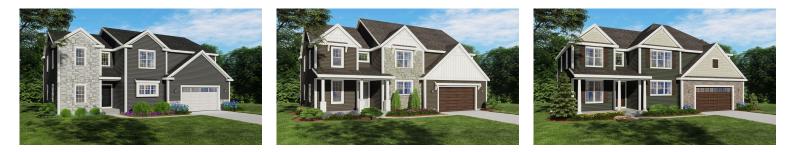

## The Wicklow

Available in 39 Neighborhoods

(262) 239-7342

Call for Price

Home Style: Two-Story

4 Elevations Available

4 - 5 Bedroom
3.5 Bathrooms
3,173 Sq. Ft.
2 - 3 Car Garage
49 HERS Score

The Wicklow is an impressive two-story plan with many desirable features. The Flex Room is located immediately off the Front Foyer. The plan then opens to a vast living space, highlighted by a grand twostory great room with a fireplace acting as the focal point in the center of the room. The Dinette is situated between the Great Room and large gourmet Kitchen, which has a Butler's Pantry and walk-in pantry. The upper level has a loft and walkway at the top of the stairs with views down to the Great Room and Front Foyer. One of the three Secondary Bedrooms is secluded on one side of the home with an attached full bathroom. The additional two secondary bedrooms share a hall bathroom and each have walk-in closets. The Owner's Suite at the back of the upper level features a large walk-in closet and Owner's bath with a private water closet and double bowl vanity.