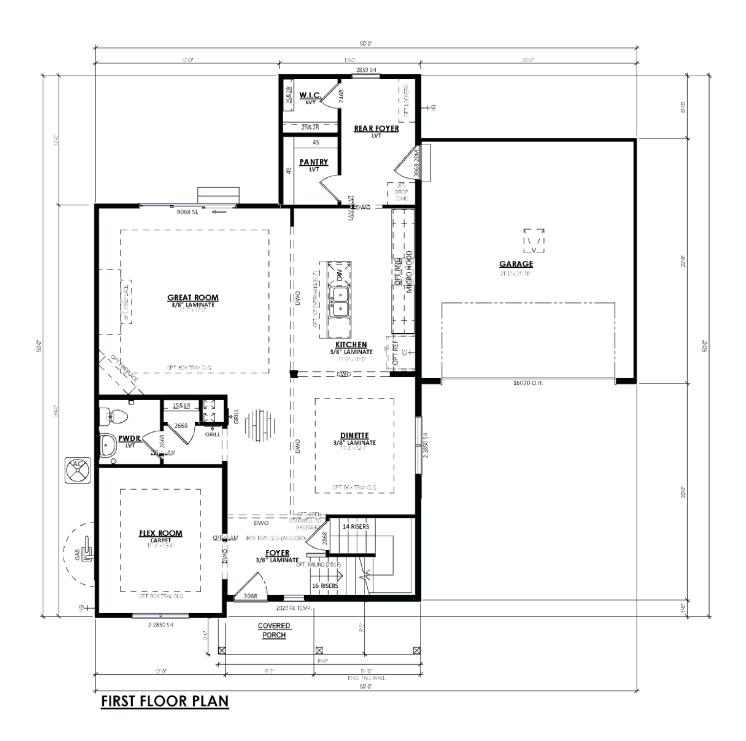

## Call for Price

Home Style: Two-Story

6 Elevations Available

- 🕮 4 5 Bedroom
- № 2.5 3 Bathrooms
- 🗄 2,395 Sq. Ft.
- 🛱 2 Car Garage
- ♀ 49 HERS Score

The Waterberry is a spacious and functional home with a well-defined Dinette that flows into the Kitchen with an extended island and Great Room with access to an outdoor space. The kitchen is perfect for cooking up your favorite meals. The first floor also includes a versatile Flex Room with a closet that can be converted into a fifth bedroom, as well as a Powder Room and linen closet. Upstairs are three secondary bedrooms with a full bathroom, a convenient Laundry Room, and a Primary Suite with a walk-in closet and toilet room.