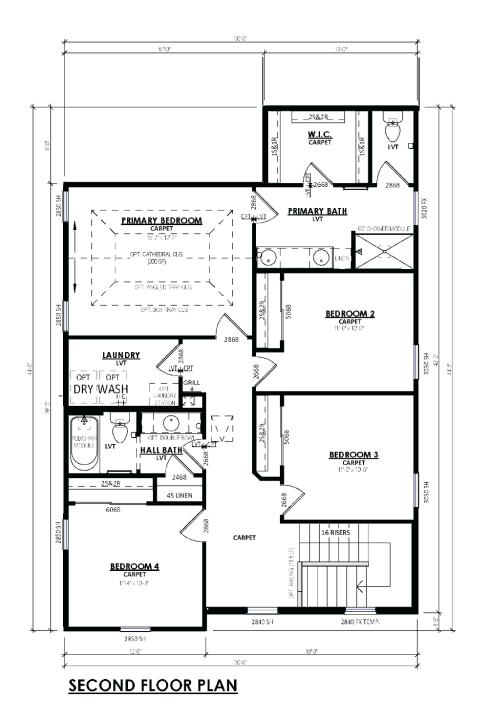

## Call for Price

Home Style: Two-Story

6 Elevations Available

- 🕮 4 5 Bedroom
- № 2.5 3 Bathrooms
- 🗄 2,395 Sq. Ft.
- 🛱 2 Car Garage
- ♀ 49 HERS Score

The Waterberry is a spacious and functional home with a well-defined Dinette that flows into the Kitchen with an extended island and Great Room with access to an outdoor space. The kitchen is perfect for cooking up your favorite meals. The first floor also includes a versatile Flex Room with a closet that can be converted into a fifth bedroom, as well as a Powder Room and linen closet. Upstairs are three secondary bedrooms with a full bathroom, a convenient Laundry Room, and a Primary Suite with a walk-in closet and toilet room.