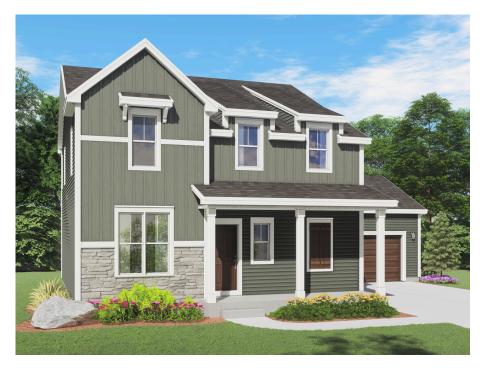

## **The Waterberry**

Available in 2 Neighborhoods

(262) 239-7342

## Call for Price

Home Style: Two-Story

6 Elevations Available

- 🕮 4 5 Bedroom
- № 2.5 3 Bathrooms
- 🗄 2,395 Sq. Ft.
- 🛱 2 Car Garage
- ♀ 49 HERS Score

The Waterberry is a spacious and functional home with a well-defined Dinette that flows into the Kitchen with an extended island and Great Room with access to an outdoor space. The kitchen is perfect for cooking up your favorite meals. The first floor also includes a versatile Flex Room with a closet that can be converted into a fifth bedroom, as well as a Powder Room and linen closet. Upstairs are three secondary bedrooms with a full bathroom, a convenient Laundry Room, and a Primary Suite with a walk-in closet and toilet room.