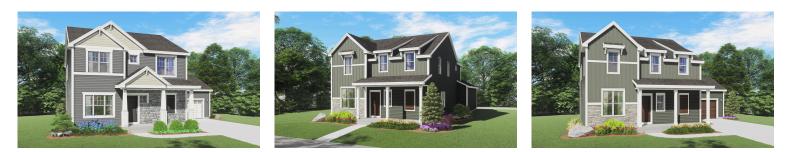

## Call for Price

Home Style: Two-Story

6 Elevations Available

- 🕮 4 5 Bedroom
- № 2.5 3 Bathrooms
- 🗄 2,395 Sq. Ft.
- 🛱 2 Car Garage
- ♀ 49 HERS Score

The Waterberry is a spacious and functional home with a well-defined Dinette that flows into the Kitchen with an extended island and Great Room with access to an outdoor space. The kitchen is perfect for cooking up your favorite meals. The first floor also includes a versatile Flex Room with a closet that can be converted into a fifth bedroom, as well as a Powder Room and linen closet. Upstairs are three secondary bedrooms with a full bathroom, a convenient Laundry Room, and a Primary Suite with a walk-in closet and toilet room.