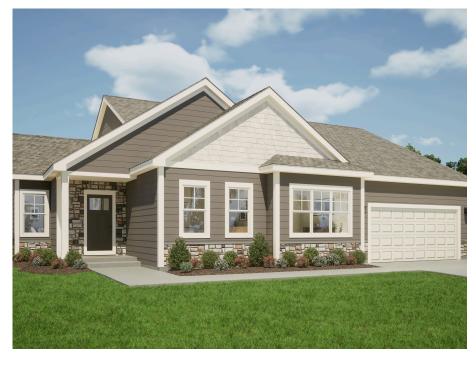

## The Walnut

Available in 39 Neighborhoods

**Call Today** (262) 239-7342

## Call for Price

Home Style: Ranch

3 Elevations Available

≌ 3 - 4 Bedroom

 $\stackrel{\text{\tiny 10}}{\sqsubseteq}$  2.5 Bathrooms

🗓 2,086 Sq. Ft.

2 - 3 Car Garage

49 HERS Score

The Walnut is a moderately sized ranch plan with three bedrooms and a Flex Room. The angled entry Flex Room is located just off the front foyer, opposite the stairs to the lower level. The plan opens to a large living space, featuring a Great Room, Dinette, and Kitchen with a walk-in pantry. The kitchen is spacious and functional, perfect for cooking up your favorite meals. Just beyond the Kitchen is the Primary Suite, which has two walk-in closets and Primary Bathroom. The additional bedrooms are located at the front of the home and both include walk-in closets.