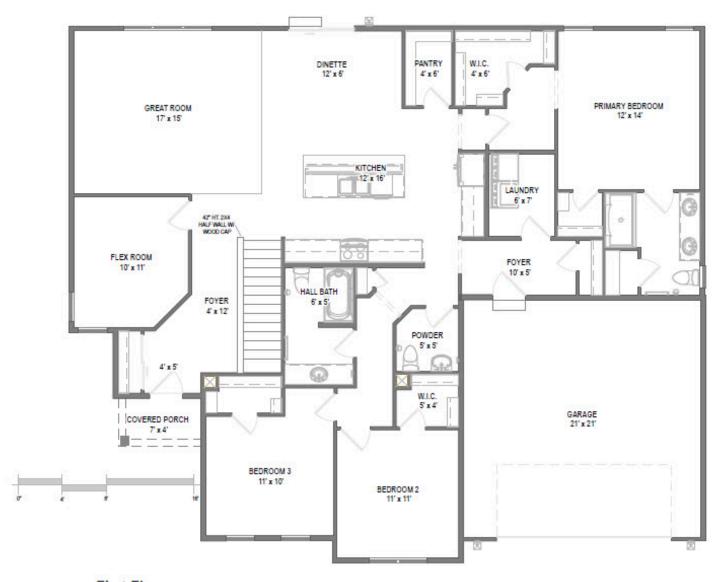

The Walnut is a moderately sized ranch plan with three bedrooms and a Flex Room. The angled entry Flex Room is located just off the front foyer, opposite the stairs to the lower level. The plan opens to a large living space, featuring a Great Room, Dinette, and Kitchen with a walk-in pantry. The kitchen is spacious and functional, perfect for cooking up your favorite meals. Just beyond the Kitchen is the Primary Suite, which has two walk-in closets and Primary Bathroom. The additional bedrooms are located at the front of the home and both include walk-in closets.