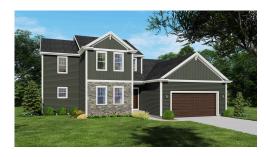

## The Sweetbrian

Available in 38 Neighborhoods

**Call Today** (262) 239-7342

The Sweetbriar is a unique first floor Primary Suite design. The Flex Room is just off the front entryway and is accessible through the Front Foyer or Kitchen. The L-shaped staircase sits in the middle of the plan and divides the living space from the front of the home. The soaring two-story Great Room highlights the living space and is complemented by a large, well-defined Dinette and Kitchen. The kitchen is spacious and functional, perfect for cooking up your favorite meals. A hallway off of the Great Room leads to the spacious Owner's Suite with a walk-in closet and Owner's Bathroom. This hallway also provides access to the Rear Foyer, which features a walk-in closet, Powder Room, and Laundry Room. The 3 additional Secondary Bedrooms are located on the upper level along with a Full Bathroom and Loft with views down to the Great Room.