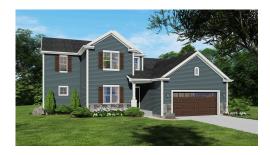

## The Sweetbrian

Available in 38 Neighborhoods

**Call Today** (262) 239-7342

The Sweetbriar is a unique first floor Primary Suite design. The Flex Room is just off the front entryway and is accessible through the Front Foyer or Kitchen. The L-shaped staircase sits in the middle of the plan and divides the living space from the front of the home. The soaring two-story Great Room highlights the living space and is complemented by a large, well-defined Dinette and Kitchen. The kitchen is spacious and functional, perfect for cooking up your favorite meals. A hallway off of the Great Room leads to the spacious Owner's Suite with a walk-in closet and Owner's Bathroom. This hallway also provides access to the Rear Foyer, which features a walk-in closet, Powder Room, and Laundry Room. The 3 additional Secondary Bedrooms are located on the upper level along with a Full Bathroom and Loft with views down to the Great Room.