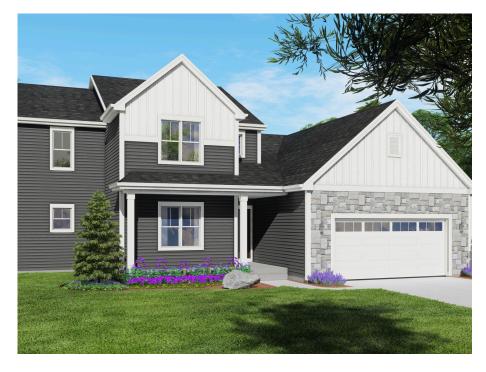

## The Sweetbrian

Available in 38 Neighborhoods

**Call Today** (262) 239-7342

The Sweetbriar is a unique first floor Primary Suite design. The Flex Room is just off the front entryway and is accessible through the Front Foyer or Kitchen. The L-shaped staircase sits in the middle of the plan and divides the living space from the front of the home. The soaring two-story Great Room highlights the living space and is complemented by a large, well-defined Dinette and Kitchen. The kitchen is spacious and functional, perfect for cooking up your favorite meals. A hallway off of the Great Room leads to the spacious Owner's Suite with a walk-in closet and Owner's Bathroom. This hallway also provides access to the Rear Foyer, which features a walk-in closet, Powder Room, and Laundry Room. The 3 additional Secondary Bedrooms are located on the upper level along with a Full Bathroom and Loft with views down to the Great Room.