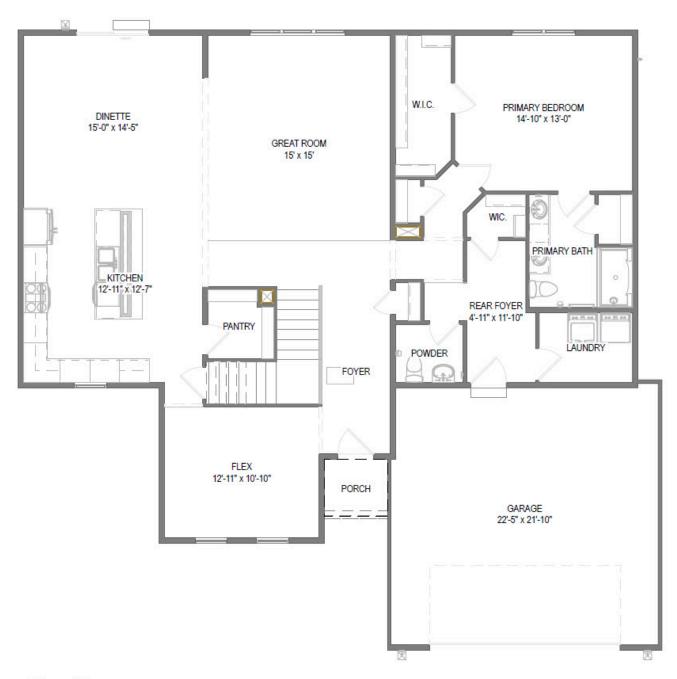

The Sweetbriar is a unique first floor Primary Suite design. The Flex Room is just off the front entryway and is accessible through the Front Foyer or Kitchen. The L-shaped staircase sits in the middle of the plan and divides the living space from the front of the home. The soaring two-story Great Room highlights the living space and is complemented by a large, well-defined Dinette and Kitchen. The kitchen is spacious and functional, perfect for cooking up your favorite meals. A hallway off of the Great Room leads to the spacious Owner's Suite with a walk-in closet and Owner's Bathroom. This hallway also provides access to the Rear Foyer, which features a walk-in closet, Powder Room, and Laundry Room. The 3 additional Secondary Bedrooms are located on the upper level along with a Full Bathroom and Loft with views down to the Great Room.

## The Sweetbriar

Available in 38 Neighborhoods

**Call Today** (262) 239-7342

First Floor