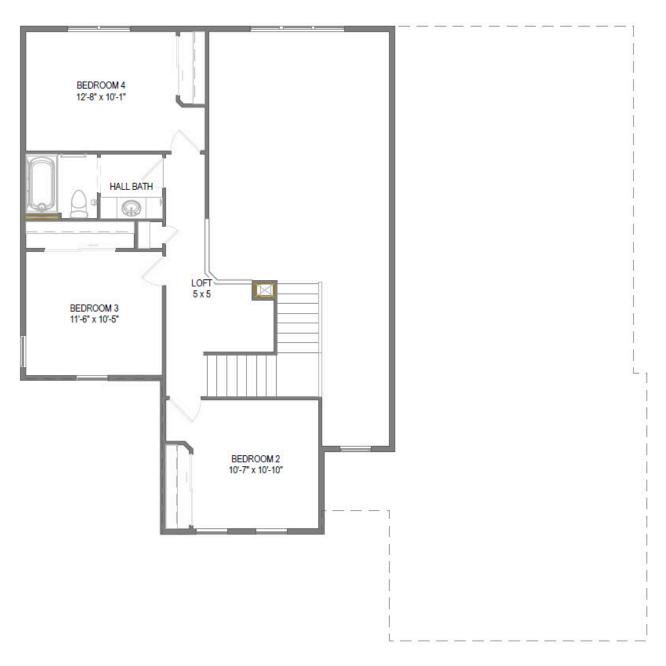

The Sweetbriar is a unique first floor Primary Suite design. The Flex Room is just off the front entryway and is accessible through the Front Foyer or Kitchen. The L-shaped staircase sits in the middle of the plan and divides the living space from the front of the home. The soaring two-story Great Room highlights the living space and is complemented by a large, well-defined Dinette and Kitchen. The kitchen is spacious and functional, perfect for cooking up your favorite meals. A hallway off of the Great Room leads to the spacious Owner's Suite with a walk-in closet and Owner's Bathroom. This hallway also provides access to the Rear Foyer, which features a walk-in closet, Powder Room, and Laundry Room. The 3 additional Secondary Bedrooms are located on the upper level along with a Full Bathroom and Loft with views down to the Great Room.

## The Sweetbriar

Available in 38 Neighborhoods

**Call Today** (262) 239-7342

Second Floor