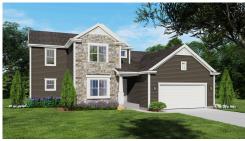

## The Sweetbrian

Available in 38 Neighborhoods

**Call Today** (262) 239-7342

The Sweetbriar is a unique first floor Primary Suite design. The Flex Room is just off the front entryway and is accessible through the Front Foyer or Kitchen. The L-shaped staircase sits in the middle of the plan and divides the living space from the front of the home. The soaring two-story Great Room highlights the living space and is complemented by a large, well-defined Dinette and Kitchen. The kitchen is spacious and functional, perfect for cooking up your favorite meals. A hallway off of the Great Room leads to the spacious Owner's Suite with a walk-in closet and Owner's Bathroom. This hallway also provides access to the Rear Foyer, which features a walk-in closet, Powder Room, and Laundry Room. The 3 additional Secondary Bedrooms are located on the upper level along with a Full Bathroom and Loft with views down to the Great Room.