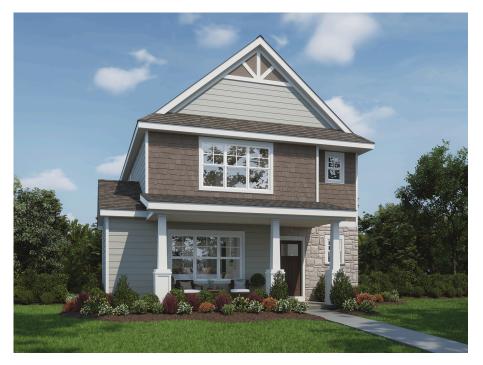

## The O'Keeffe

Available in 2 Neighborhoods

262) 239-7342

## Call for Price

Home Style: Two-Story

3 Elevations Available

- 🕮 3 Bedroom
- ⊵ 2.5 Bathrooms
- 🗄 1,989 Sq. Ft.
- 🛱 2 3 Car Garage
- ♀ 49 HERS Score

The O'Keefe is a thoughtfully designed alley-load home that blends openconcept living with smart functionality. A large covered porch welcomes you inside, where you are immediately greeted by the spacious great room, seamlessly flowing into the kitchen—perfect for entertaining or everyday gatherings. Just off the entryway, a powder room and flex room offer additional versatility, whether you need a home office, playroom, or guest space. Beyond the kitchen, a walk-in pantry provides ample storage, leading to the rear foyer, which connects to the attached two-car garage for effortless access. Upstairs, the primary bedroom offers a private retreat, accompanied by two additional bedrooms. A centrally located laundry room ensures everyday convenience, making chores a breeze.