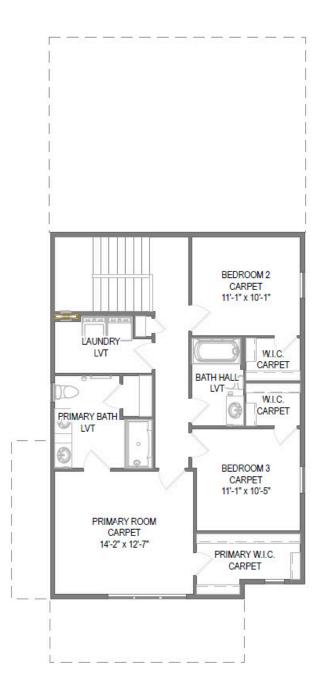

## Call for Price

Home Style: Two-Story

3 Elevations Available

- 🕮 3 Bedroom
- ⊵ 2.5 Bathrooms
- 🗄 1,989 Sq. Ft.
- 🛱 2 3 Car Garage
- ♀ 49 HERS Score

The O'Keefe is a thoughtfully designed alley-load home that blends openconcept living with smart functionality. A large covered porch welcomes you inside, where you are immediately greeted by the spacious great room, seamlessly flowing into the kitchen—perfect for entertaining or everyday gatherings. Just off the entryway, a powder room and flex room offer additional versatility, whether you need a home office, playroom, or guest space. Beyond the kitchen, a walk-in pantry provides ample storage, leading to the rear foyer, which connects to the attached two-car garage for effortless access. Upstairs, the primary bedroom offers a private retreat, accompanied by two additional bedrooms. A centrally located laundry room ensures everyday convenience, making chores a breeze.

## Second Floor

The information, text, graphics and links provided herein are provided by Tim O'Brien Homes as a convenience to its customers. Tim O'Brien Homes does not guarantee the accuracy or completeness of the information, text, graphics, links and other items contained on this website or any other website. All prices, promotions and specifications are subject to change at any time without notice based on the discretion of Tim O'Brien Homes.