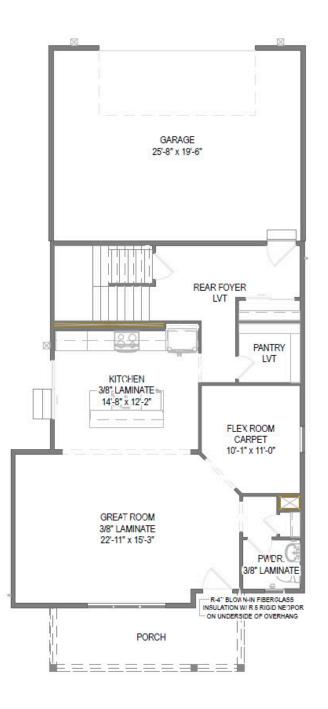

## Call for Price

Home Style: Two-Story

3 Elevations Available

- 🕮 3 Bedroom
- ⊵ 2.5 Bathrooms
- 🗄 1,989 Sq. Ft.
- 🛱 2 3 Car Garage
- ♀ 49 HERS Score

The O'Keefe is a thoughtfully designed alley-load home that blends openconcept living with smart functionality. A large covered porch welcomes you inside, where you are immediately greeted by the spacious great room, seamlessly flowing into the kitchen—perfect for entertaining or everyday gatherings. Just off the entryway, a powder room and flex room offer additional versatility, whether you need a home office, playroom, or guest space. Beyond the kitchen, a walk-in pantry provides ample storage, leading to the rear foyer, which connects to the attached two-car garage for effortless access. Upstairs, the primary bedroom offers a private retreat, accompanied by two additional bedrooms. A centrally located laundry room ensures everyday convenience, making chores a breeze.

## **First Floor**

The information, text, graphics and links provided herein are provided by Tim O'Brien Homes as a convenience to its customers. Tim O'Brien Homes does not guarantee the accuracy or completeness of the information, text, graphics, links and other items contained on this website or any other website. All prices, promotions and specifications are subject to change at any time without notice based on the discretion of Tim O'Brien Homes.