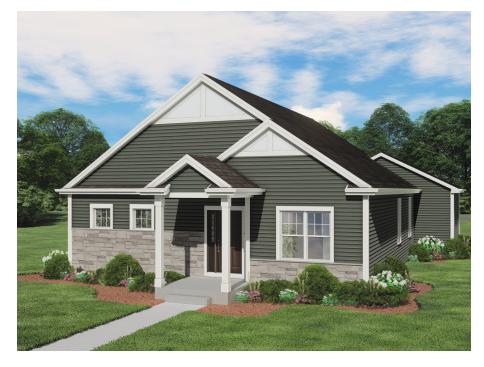

## The Monet

Available in 1 Neighborhood

**Call Today** (262) 239-7342

The Monet is an open-concept, alley-loaded ranch home thoughtfully designed with both bedrooms and bathrooms situated at the front of the home. One side of the home houses a secondary bedroom equipped with a walk-in closet and a conveniently placed full bathroom. On the opposite side, you'll find the Primary Suite, complete with a large walk-in closet and an en suite bathroom featuring a linen closet. Beyond the bedrooms lies a generous living space, comprising a spacious Great Room, a Dinette, and a Kitchen with a corner walk-in pantry. The Rear Foyer comes complete with a Laundry Room, a walk-in closet, and access to a private outdoor retreat.