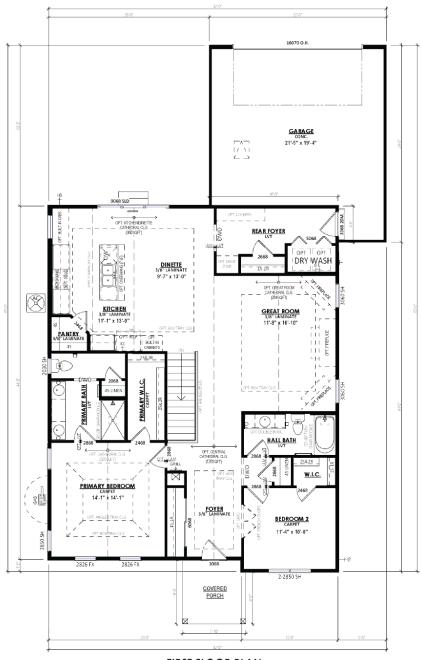

The Monet is an open-concept, alley-loaded ranch home thoughtfully designed with both bedrooms and bathrooms situated at the front of the home. One side of the home houses a secondary bedroom equipped with a walk-in closet and a conveniently placed full bathroom. On the opposite side, you'll find the Primary Suite, complete with a large walk-in closet and an en suite bathroom featuring a linen closet. Beyond the bedrooms lies a generous living space, comprising a spacious Great Room, a Dinette, and a Kitchen with a corner walk-in pantry. The Rear Foyer comes complete with a Laundry Room, a walk-in closet, and access to a private outdoor retreat.

## Available in 1 Neighborhood

**Call Today** (262) 239-7342

**FIRST FLOOR PLAN** 