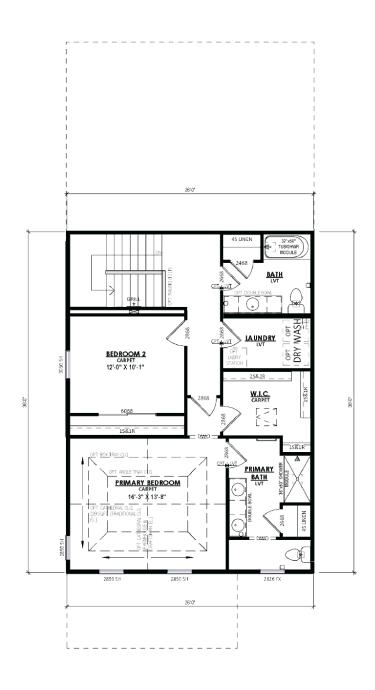

# Call for Price

Home Style: Single Family

3 Elevations Available

2 - 4 Bedroom

2.5 Bathrooms

🗓 1,872 Sq. Ft.

2 Car Garage

The Kahlo is a thoughtfully structured two-story alley plan, boasting two bedrooms and two and a half bathrooms. As you step inside, you're immediately welcomed by a spacious living area, integrating the Great Room, Dinette, and a Kitchen furnished with a large corner walk-in pantry. The staircase leading to the upper level is strategically placed in the Rear Foyer at the back of the home. The upper level houses both bedrooms, including a substantial Primary Suite that flaunts an oversized walk-in closet and a lavish bathroom. Adding to the functionality, the Laundry Room is also located upstairs, along with an additional bedroom and full bathroom. For those requiring more living space or bedrooms, an option to expand over the garage is available.

## The Kahlo

Available in 2 Neighborhoods

**Call Today** (262) 239-7342

SECOND FLOOR PLAN