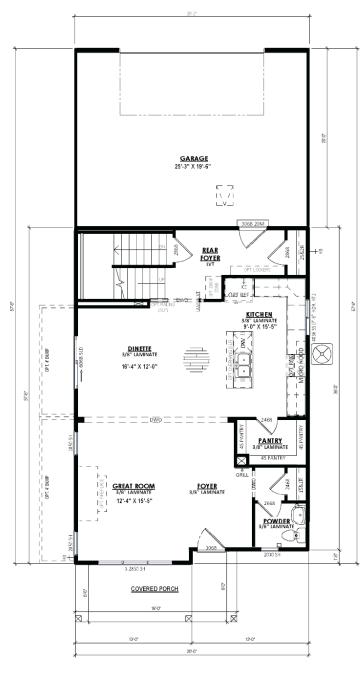

# Call for Price

Home Style: Single Family

3 Elevations Available

2 - 4 Bedroom

2.5 Bathrooms

🗓 1,872 Sq. Ft.

2 Car Garage

The Kahlo is a thoughtfully structured two-story alley plan, boasting two bedrooms and two and a half bathrooms. As you step inside, you're immediately welcomed by a spacious living area, integrating the Great Room, Dinette, and a Kitchen furnished with a large corner walk-in pantry. The staircase leading to the upper level is strategically placed in the Rear Foyer at the back of the home. The upper level houses both bedrooms, including a substantial Primary Suite that flaunts an oversized walk-in closet and a lavish bathroom. Adding to the functionality, the Laundry Room is also located upstairs, along with an additional bedroom and full bathroom. For those requiring more living space or bedrooms, an option to expand over the garage is available.

#### Available in 2 Neighborhoods

**Call Today** (262) 239-7342

**FIRST FLOOR PLAN** 