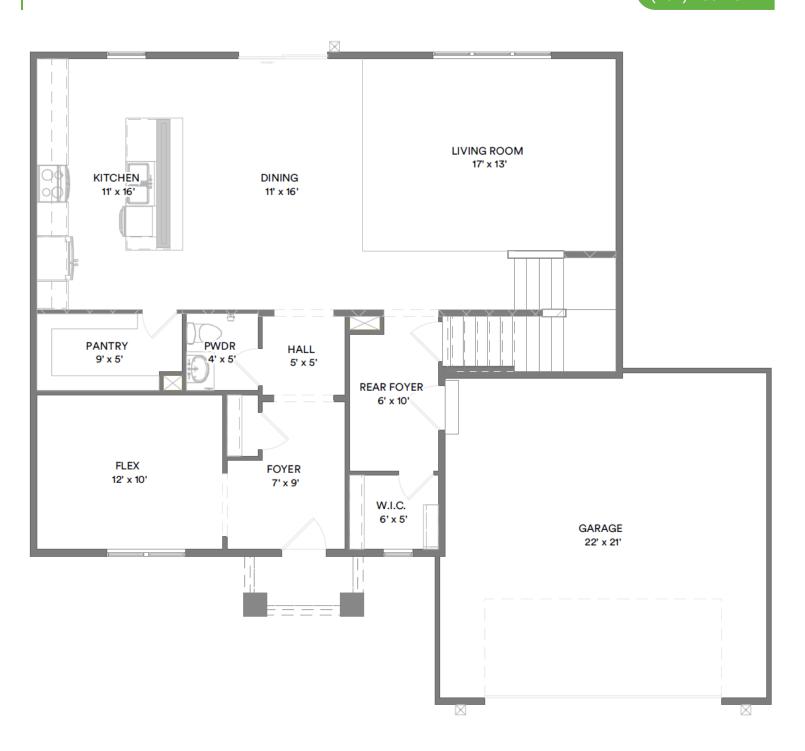

The Evergreen features a welcoming two-story Foyer with a large flex room at the front of the home. Just past the Flex Room is a Powder Room before the entire floor plan opens to the living space at the back of the home. On one side is the expansive Kitchen, which has an island surrounded by L-shaped perimeter cabinets and a large walk-in pantry. On the other side of the main living space is the Great Room, which is separated from the Kitchen by the Dinette. The Rear Foyer is located near the stairs to the upper level and features a walk-in closet. The second floor has 3 secondary bedrooms, Laundry Room, Full Bathroom, and Owner's Suite with an oversized walk-in closet.