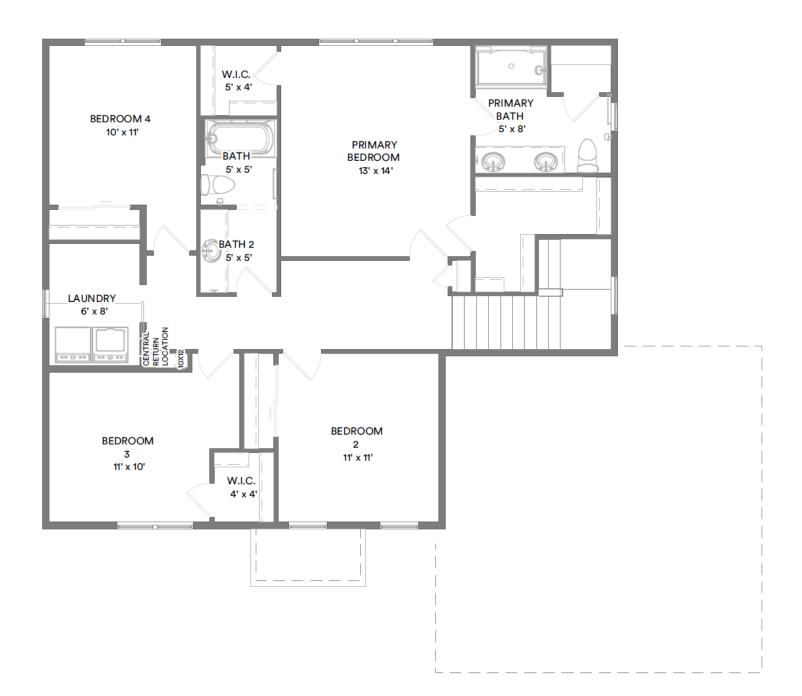

The Evergreen features a welcoming two-story Foyer with a large flex room at the front of the home. Just past the Flex Room is a Powder Room before the entire floor plan opens to the living space at the back of the home. On one side is the expansive Kitchen, which has an island surrounded by L-shaped perimeter cabinets and a large walk-in pantry. On the other side of the main living space is the Great Room, which is separated from the Kitchen by the Dinette. The Rear Foyer is located near the stairs to the upper level and features a walk-in closet. The second floor has 3 secondary bedrooms, Laundry Room, Full Bathroom, and Owner's Suite with an oversized walk-in closet.