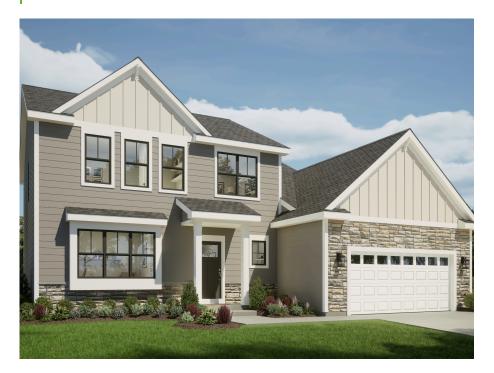

## The Evergreen

Available in 39 Neighborhoods

(262) 239-7342

Call for Price

Home Style: Two-Story

3 Elevations Available

 $\stackrel{\textcircled{}}{=} 4 - 5 \text{ Bedroom}$   $\stackrel{\textcircled{}}{=} 2.5 \text{ Bathrooms}$   $\stackrel{\textcircled{}}{=} 2,404 \text{ Sq. Ft.}$   $\stackrel{\textcircled{}}{=} 2 - 3 \text{ Car Garage}$   $\stackrel{\textcircled{}}{2} 49 \text{ HERS Score}$ 

The Evergreen features a welcoming two-story Foyer with a large flex room at the front of the home. Just past the Flex Room is a Powder Room before the entire floor plan opens to the living space at the back of the home. On one side is the expansive Kitchen, which has an island surrounded by L-shaped perimeter cabinets and a large walk-in pantry. On the other side of the main living space is the Great Room, which is separated from the Kitchen by the Dinette. The Rear Foyer is located near the stairs to the upper level and features a walk-in closet. The second floor has 3 secondary bedrooms, Laundry Room, Full Bathroom, and Owner's Suite with an oversized walk-in closet.