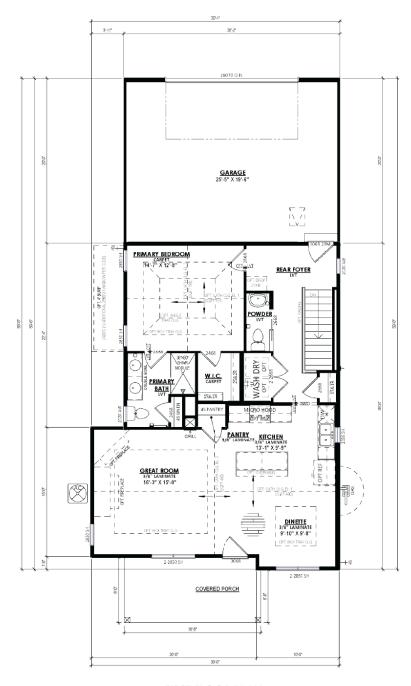

## Call for Price

Home Style: None

2 Elevations Available

≌ 1 - 2 Bedroom

<u>┡</u> 1 - 2.5 Bathrooms

🗓 1,003 Sq. Ft.

2 Car Garage

The Beckett is a neatly arranged, one-story home plan designed for easy living with one bedroom and one bathroom. The front of the home hosts an open concept layout incorporating the Great Room, Dinette, and Kitchen - an inviting space for relaxation and dining. Further inside, the Rear Foyer accommodates a handy Laundry space, a Powder Room, and provides convenient access to the garage. Nestled in the contrasting rear corner of the home, you'll find the comfortable Primary Suite, complete with a walk-in closet and an adjoining en suite bathroom.

## The Beckett

Available in 2 Neighborhoods

**Call Today** (262) 239-7342

FIRST FLOOR PLAN