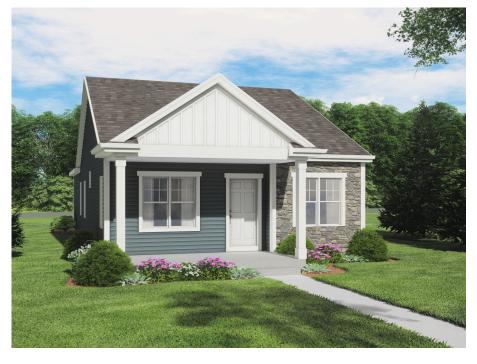

## The Beckett

Available in 2 Neighborhoods

**Call Today** (262) 239-7342

## Call for Price

Home Style: None

2 Elevations Available

≌ 1 - 2 Bedroom

<u>┡</u> 1 - 2.5 Bathrooms

🗓 1,003 Sq. Ft.

2 Car Garage

The Beckett is a neatly arranged, one-story home plan designed for easy living with one bedroom and one bathroom. The front of the home hosts an open concept layout incorporating the Great Room, Dinette, and Kitchen - an inviting space for relaxation and dining. Further inside, the Rear Foyer accommodates a handy Laundry space, a Powder Room, and provides convenient access to the garage. Nestled in the contrasting rear corner of the home, you'll find the comfortable Primary Suite, complete with a walk-in closet and an adjoining en suite bathroom.