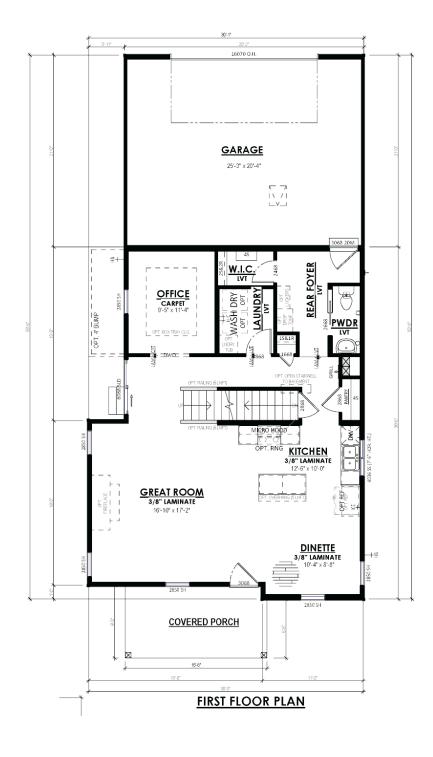

# Call for Price

Home Style: Two-Story

3 Elevations Available

≅ 3 - 4 Bedroom

2.5 Bathrooms

🗓 1,953 Sq. Ft.

2 Car Garage

Experience the homely allure of The Abbott, a 2-story design featuring a thoughtful alley-access garage and comfortable living spaces. Upon entering, you're greeted by a generous, interconnected area encompassing the Great Room, Dinette, and Kitchen, all tailored for an open-plan living. Tucked towards the rear of the house is a Flex Room, a tranquil nook that is perfect for setting up a home office. The Rear Foyer hosts a practical Laundry Room, a walk-in closet and a discreet powder room, all leading to the garage. On the second floor, you'll find three bedrooms, including the spacious Primary Suite. This suite offers a sizable walk-in closet and an elegant bathroom, ensuring an ideal blend of style and comfort.