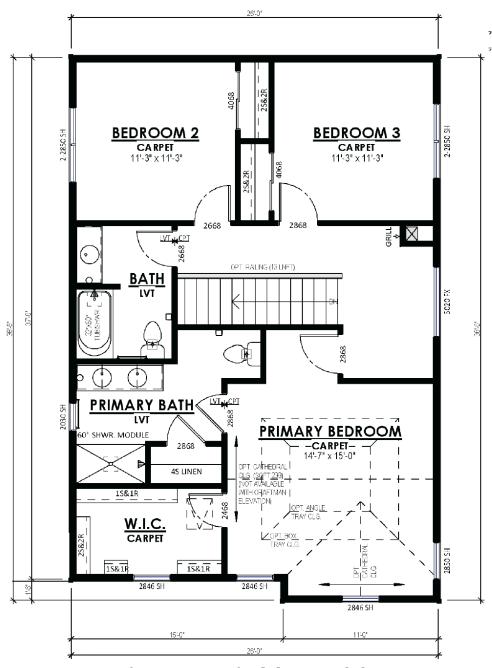

# Call for Price

Home Style: Two-Story

3 Elevations Available

≅ 3 - 4 Bedroom

2.5 Bathrooms

🗓 1,953 Sq. Ft.

2 Car Garage

Experience the homely allure of The Abbott, a 2-story design featuring a thoughtful alley-access garage and comfortable living spaces. Upon entering, you're greeted by a generous, interconnected area encompassing the Great Room, Dinette, and Kitchen, all tailored for an open-plan living. Tucked towards the rear of the house is a Flex Room, a tranquil nook that is perfect for setting up a home office. The Rear Foyer hosts a practical Laundry Room, a walk-in closet and a discreet powder room, all leading to the garage. On the second floor, you'll find three bedrooms, including the spacious Primary Suite. This suite offers a sizable walk-in closet and an elegant bathroom, ensuring an ideal blend of style and comfort.

### The Abbott

Available in 2 Neighborhoods

**Call Today** (262) 239-7342

**STANDARD SECOND FLOOR** 