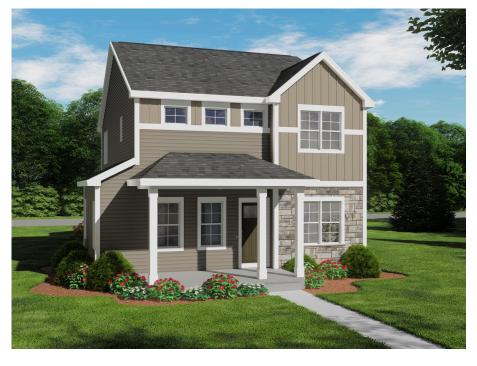

# Call for Price

Home Style: Two-Story

3 Elevations Available

≅ 3 - 4 Bedroom

2.5 Bathrooms

🗓 1,953 Sq. Ft.

2 Car Garage

Experience the homely allure of The Abbott, a 2-story design featuring a thoughtful alley-access garage and comfortable living spaces. Upon entering, you're greeted by a generous, interconnected area encompassing the Great Room, Dinette, and Kitchen, all tailored for an open-plan living. Tucked towards the rear of the house is a Flex Room, a tranquil nook that is perfect for setting up a home office. The Rear Foyer hosts a practical Laundry Room, a walk-in closet and a discreet powder room, all leading to the garage. On the second floor, you'll find three bedrooms, including the spacious Primary Suite. This suite offers a sizable walk-in closet and an elegant bathroom, ensuring an ideal blend of style and comfort.

## The Abbott